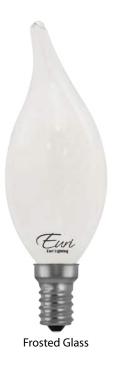

# LED VBA10-3020ef-4

Lamp Class: BA10 Frosted Glass

### **Product Description**

**LED** VBA10-3020ef-4 delivers superior brightness, valuable energy savings and long lasting performance. LED Filaments along with heat-sink absence unmistakably mimic traditional bulb styles while providing greater light distribution. This BA10 Class LED bulb comes in 2700K CCT (*Warm White*) for charming and hospitable environments.