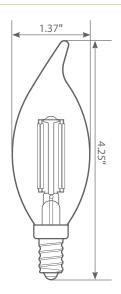

features may not be available on all models. Please visit www.eurilighting.com or call 1-888-743-5766 for more information.





### Specifications

| Input Power | Input Voltage | Lumen Output | Beam Angle | Center Beam | ССТ    |
|-------------|---------------|--------------|------------|-------------|--------|
| 4.5 W       | 120 V         | 450 lm       | 320°       | N/A         | 2700 K |

| CRI | Luminous Efficacy | Power Factor | Input Current | Base/Cap | Lamp Lifespan |
|-----|-------------------|--------------|---------------|----------|---------------|
| 80  | 100 lm/W          | 0.7          | 0.045 A       | E12      | 15,000 Hrs.   |

### **Product Features & Benefits**

Dimmable



**Energy Efficient** 



Enclosed Fixture Suitable



Wet Rated

### **Product Dimensions**



## **Product Photometric Data**



### **Euri Lighting** | A Division of *IRTRONIX* Inc.