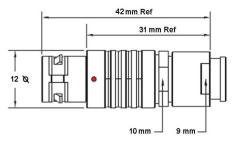

## PSG.1B.308.CLAD52Z

## PUSH-PULL PLUG, 8 PIN CONTACTS, SOLDER, 5.2 MM COLLET, STRAIN RELIEF NUT

| KEY SPECIFICATIONS   |              |
|----------------------|--------------|
| CONNECTOR SERIES     | PSG          |
| CONNECTOR SIZE       | 1B           |
| CONNECTOR GENDER     | MALE         |
| CODING               | G            |
| LOCKING STYLE        | SELF LOCKING |
| ATTACHMENT METHOD    | SOLDER       |
| IP RATING            | IP 50        |
| COLLET SIZE          | 5.2 MM       |
| STANDARD MATE SERIES | FSG          |