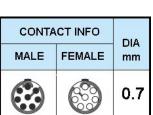

## PUSH-PULL PLUG, 8 PIN CONTACTS, SOLDER, 5.2 MM COLLET, STRAIN RELIEF NUT

| KEY SPECIFICATIONS   |              |
|----------------------|--------------|
| CONNECTOR SERIES     | PSG          |
| CONNECTOR SIZE       | 1B           |
| CONNECTOR GENDER     | MALE         |
| CODING               | G            |
| LOCKING STYLE        | SELF LOCKING |
| ATTACHMENT METHOD    | SOLDER       |
| IP RATING            | IP 50        |
| COLLET SIZE          | 5.2 MM       |
| STANDARD MATE SERIES | FSG          |