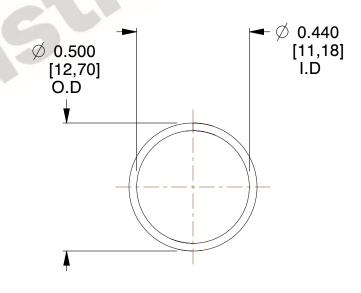

## **NOTES:**

1. Material : Spring Steel 2. Finish: Glod Irridite

3. Ends: Closed

4. Total Coils: 10.000

5. Sugg. Max. Deflection: 0.690 (in) 6. Sugg. Max. Load : 2.300 (lbs)

7. All Drawing Dimensions are in Inches [mm]