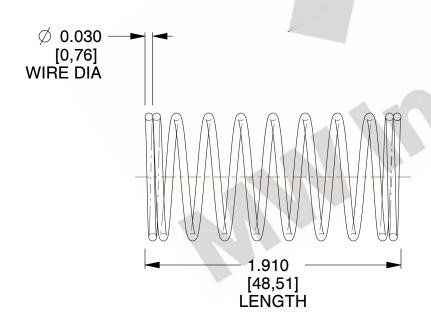

## **NOTES:**

1. Material : Spring Steel 2. Finish: Glod Irridite

3. Ends: Closed

4. Total Coils: 10.000

5. Sugg. Max. Deflection: 0.690 (in) 6. Sugg. Max. Load : 2.300 (lbs)

7. All Drawing Dimensions are in Inches [mm]