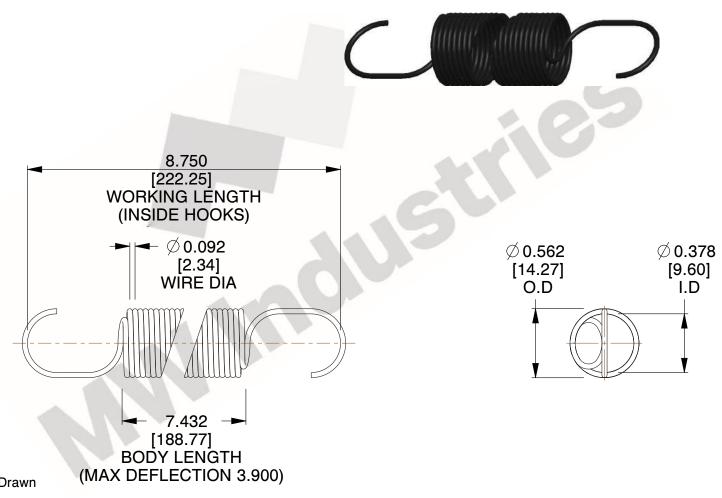

## NOTES:

1. Material: Hard Drawn

2. Finish: Zinc

3. Sugg Max. Load: 46.000 (lbs)

4. Deflection: 3.900 (in)

5. All Drawing Dimensions are in Inches [mm]

6. ("The coil count, body length, and end position is for reference only")