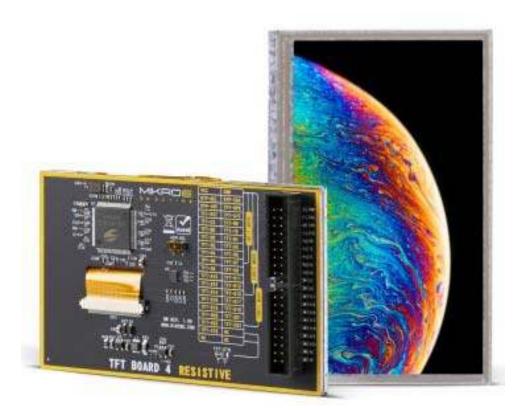

## **TFT BOARD 4 RESISTIVE**

TFT Board 4 Resistive is a 4.3" display board which features the standardized 2x20-pin display connector. The display board also integrates a resistive touch panel. The TFT display module supports up to 24-bit pixel format (RGB: 888) and resolution of 480 x 272 pixels. It features an excellent contrast ratio and uniform brightness. TFT Board 4 Resistive, along with other displays from the TFT Board Resistive line of products, is supported by VisualTFT, a software tool for simplified development of visually oriented embedded applications.

PID: MIKROE-3791 Weight: 132 g

| Display size | Resolution | Graphic controller | Touch Screen | Active area (mm) |
|--------------|------------|--------------------|--------------|------------------|
| 4.3"         | 480x272px  | SSD1963            | Resistive    | 95.04 x 53.86    |