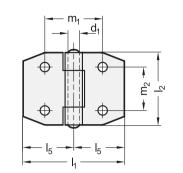

180

d,

m<sub>3</sub>

 $I_6$ 

É

B With through holes

3.4

3.3

G

Metric table

\_

| 2              | 2              | 2              | 3              |                |                |      |                |                |                | Dimensions     | s in: millimet | ers - inches |
|----------------|----------------|----------------|----------------|----------------|----------------|------|----------------|----------------|----------------|----------------|----------------|--------------|
| I <sub>1</sub> | I <sub>3</sub> | I <sub>4</sub> | I <sub>2</sub> | d <sub>1</sub> | d <sub>2</sub> | h    | I <sub>5</sub> | I <sub>6</sub> | m <sub>1</sub> | m <sub>2</sub> | m <sub>3</sub> | s            |
| 70             | 105            | 140            | 50             | 6              | 6.5            | 12   | 35             | 70             | 42             | 30             | 39             | 3            |
| 2.76           | 4.13           | 5.51           | 1.97           | 0.24           | 0.26           | 0.47 | 1.38           | 2.76           | 1.65           | 1.18           | 1.54           | 0.12         |