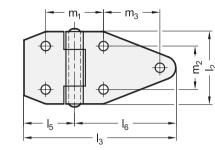

180

d,

m<sub>3</sub>

 $I_6$ 

É

B With through holes

3.4

3.3

G

Metric table

\_

| 2              | 2              | 2              | 3              |                |                |      |                |                |                | Dimensions     | s in: millimet | ers - inches |
|----------------|----------------|----------------|----------------|----------------|----------------|------|----------------|----------------|----------------|----------------|----------------|--------------|
| I <sub>1</sub> | I <sub>3</sub> | I <sub>4</sub> | I <sub>2</sub> | d <sub>1</sub> | d <sub>2</sub> | h    | I <sub>5</sub> | I <sub>6</sub> | m <sub>1</sub> | m <sub>2</sub> | m <sub>3</sub> | s            |
| 70             | 105            | 140            | 50             | 6              | 6.5            | 12   | 35             | 70             | 42             | 30             | 39             | 3            |
| 2.76           | 4.13           | 5.51           | 1.97           | 0.24           | 0.26           | 0.47 | 1.38           | 2.76           | 1.65           | 1.18           | 1.54           | 0.12         |