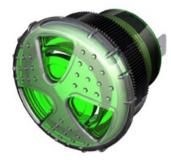

## Twin Turbo Series TUHCH-V88G-930-Q(S)

More Information

## Specifications

| Mounting                          | Panel Mount with Volume Control                                                                                                                                                                                                                                                        |
|-----------------------------------|----------------------------------------------------------------------------------------------------------------------------------------------------------------------------------------------------------------------------------------------------------------------------------------|
| Color                             | Green                                                                                                                                                                                                                                                                                  |
| Operating Mode                    | Extra Loud Slow Chime Tone                                                                                                                                                                                                                                                             |
| Operating Voltage                 | 9-30 Vdc                                                                                                                                                                                                                                                                               |
| <b>Operating Frequency</b>        | 3000±500 Hz                                                                                                                                                                                                                                                                            |
| Typical Operating Current         | 65 mA at 9 Vdc<br>125 mA at 30 Vdc                                                                                                                                                                                                                                                     |
| Typical Sound Pressure            | 85 ±5 dB(A) at 9 Vdc at 24 inches (61 cm), at 25°C<br>103 ±5 dB(A) at 30 Vdc at 24 inches (61 cm), at 25°C                                                                                                                                                                             |
| Termination                       | Quick Connect Blades                                                                                                                                                                                                                                                                   |
| Termination Strength              | Pull test with a maximum of 22 pounds (10 kg) load                                                                                                                                                                                                                                     |
| <b>Operating Temperature</b>      | -20_C to +65_C                                                                                                                                                                                                                                                                         |
| Storage Temperature               | -40_C to +85_C                                                                                                                                                                                                                                                                         |
| Surge Voltage                     | 20% over maximum rated voltage for less than 5 minutes                                                                                                                                                                                                                                 |
| <b>Reverse Voltage Protection</b> | To the maximum operating voltage                                                                                                                                                                                                                                                       |
| <b>Construction Materials</b>     | Lens/Case- Green Translucent Polycarbonate 94 VO<br>Potting- 2 parts epoxy resin or silicone, black                                                                                                                                                                                    |
| Gasket                            | Gasket (Included) 0.125" thick, 60 Durometer Neoprene                                                                                                                                                                                                                                  |
| Construction Materials            | ASTM B117 Certified - Withstands exposure to salt spray for 300 hours<br>IP 68 Certified - Withstands water submergence and dust exposure<br>Humidity- 95% relative humidity at +40_C continuously for 100 hours.<br>Vibration- Withstands vibration between 0 and 55 Hz. on all axes. |
| Life Expectancy                   | 85 years under normal operating conditions.                                                                                                                                                                                                                                            |
| Warranty                          | For a period of two years from the date of manufacture under normal operating conditions.                                                                                                                                                                                              |
| Notes                             | This product is not intended as a life safety device.                                                                                                                                                                                                                                  |
| Terms and Conditions of Sale      | Link here                                                                                                                                                                                                                                                                              |