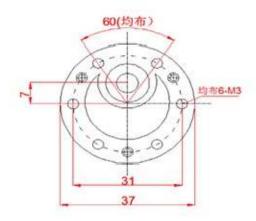

# Metal DC Geared Motor - 12V 100RPM 42kg.cm

SKU:FIT0492-B







### **INTRODUCTION**

This is a metal DC geared motor, 100% pure copper coils, high-density molecular layer, 50:1 metal reducer, small size, large torque. The maximum torque could arrive 42 kg.cm, stable and durable!

## 电机外形尺寸-Motor Overall Dimension





### **SPECIFICATION**

Rated voltage: 12 V
Gear reduction ratio: 50:1
D output shaft diameter: 6 mm

No-load speed: 100 RPM @ 12 v

No-load current: 0.17 A

Rated speed: 93 RPM @ 12 v

Current rating: 0.68 A
Rated torque: 7 kg.cm
Stall torque: 42 kg.cm
Stall current: 2.19 A

Power: 5W Weight: 210 g

### **SHIPPING LIST**

Metal DC Geared Motor - 12V 100RPM 42kg.cm x1