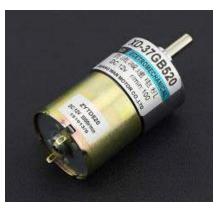

# Metal DC Geared Motor - 12V 100RPM 42kg.cm

SKU:FIT0492-B

### **INTRODUCTION**

This is a metal DC geared motor, 100% pure copper coils, high-density molecular layer, 50:1 metal reducer, small size, large torque. The maximum torque could arrive 42 kg.cm, stable and durable!