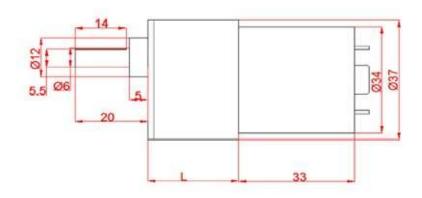

## 电机外形尺寸-Motor Overall Dimension

### **SPECIFICATION**

Rated voltage: 12 V
Gear reduction ratio: 50:1
D output shaft diameter: 6 mm

No-load speed: 100 RPM @ 12 v

No-load current: 0.17 A

Rated speed: 93 RPM @ 12 v

Current rating: 0.68 A
Rated torque: 7 kg.cm
Stall torque: 42 kg.cm
Stall current: 2.19 A