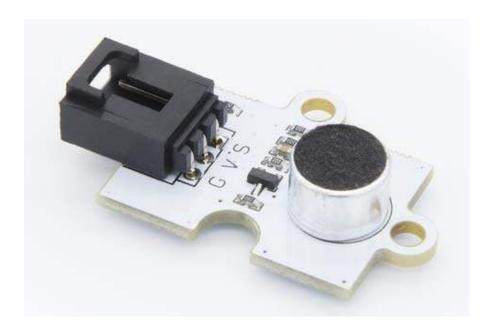

## Octopus Analog Noise Sound Sensor Detection Module

The Pi Supply Octopus Analog Noise Sound Sensor Detection Module is a sensor module based on MIC sound sensing element. The Sound Sensor is particularly sensitive to sound intensity, and it can be used to detect ambient sound level. Louder noises brings bigger output Sine wave amplitude.

## What's Included

• 1 x Octopus Analog Noise Sound Sensor Detection Module

## **Features:**

- Standard OCTOPUS bricks connector
- Output Voltage: 3-5V
- Louder noise brings bigger output Sine wave amplitude.