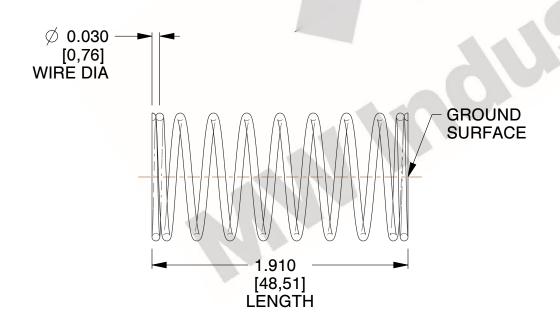

## **NOTES:**

1. Material : Music Wire 2. Finish : Glod Irridite

3. Ends: Closed and Ground

4. Total Coils: 10.000

Sugg. Max. Deflection: 0.740 (in)
 Sugg. Max. Load: 2.300 (lbs)

7. All Drawing Dimensions are in Inches [mm]