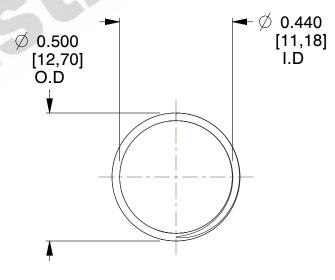

## **NOTES:**

1. Material : Music Wire 2. Finish : Glod Irridite

3. Ends: Closed and Ground

4. Total Coils: 10.000

Sugg. Max. Deflection: 0.740 (in)
 Sugg. Max. Load: 2.300 (lbs)

7. All Drawing Dimensions are in Inches [mm]