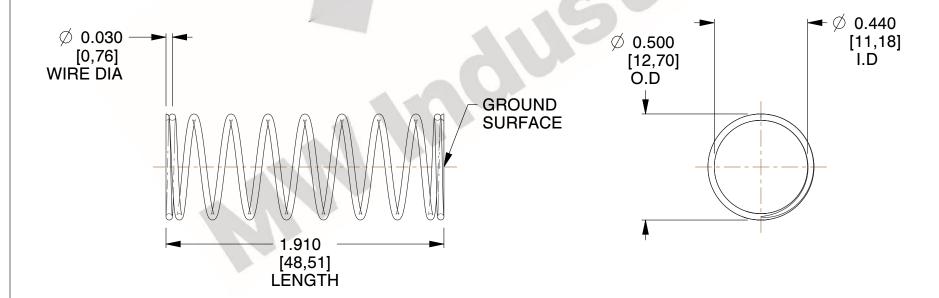

## **NOTES:**

1. Material : Spring Steel 2. Finish : Glod Irridite

3. Ends: Closed and Ground

4. Total Coils: 10.000

5. Sugg. Max. Deflection: 0.580 (in)6. Sugg. Max. Load: 2.300 (lbs)

7. All Drawing Dimensions are in Inches [mm]