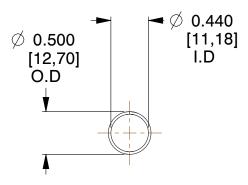

## **NOTES:**

1. Material : Spring Steel 2. Finish: Glod Irridite

3. Ends: Closed

4. Total Coils: 10.000

5. Sugg. Max. Deflection: 3.200 (in) 6. Sugg. Max. Load : 2.300 (lbs)

7. All Drawing Dimensions are in Inches [mm]