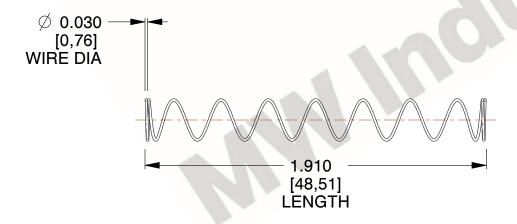

## **NOTES:**

1. Material : Spring Steel 2. Finish: Glod Irridite

3. Ends: Closed

4. Total Coils: 10.000

5. Sugg. Max. Deflection: 3.200 (in) 6. Sugg. Max. Load : 2.300 (lbs)

7. All Drawing Dimensions are in Inches [mm]