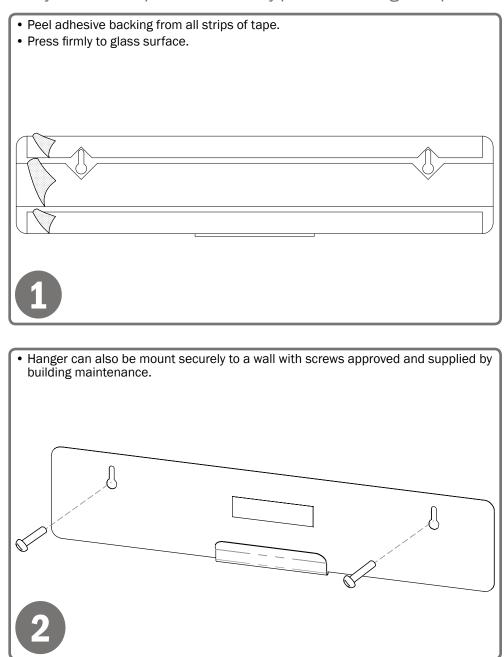

### **Proper Hanging Procedure:**

- 1) Clean mounting surface using a mixture of 50:50 isopropyl alcohol and water prior to mounting the hanger.
- 2) Allow surface to dry completely. Remove the backing from all tape strips and press firmly to adhere tape to surface.
- Allow adhesive a \*minimum of 24 hours to set prior to mounting BOWMAN\* Dispenser to the hanger. (\*Tape is fully cured after 72 hours.)
- 4) Hang empty BOWMAN<sup>®</sup> Protection System on hanger.
- 5) Load consumables.
- 6) The hanger is rated to hold a maximum of 25 lbs. when mounted to glass or laminated wood. Not recommended for use on other surfaces.
- 7) Removal of product is not advised as damage to surface could occur.