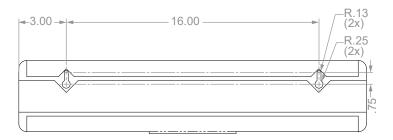

**Product Specifications** (overall external dimensions):

- 22.00"W x 4.62"H x 0.56"D (55.9 cm x 11.7 cm x 1.4 cm)
- 1.0 lb (0.4 kg) approximated

Mounting Specifications: