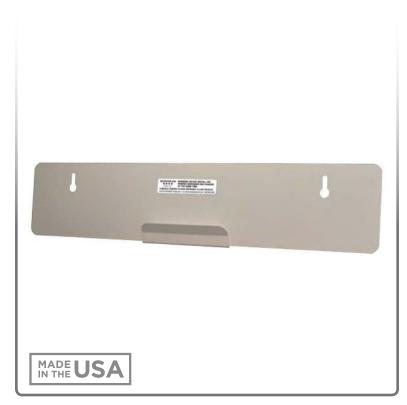

### **Product Description:**

- Hanger Glass Door
- Holds BOWMAN® protection systems
- Very high bond double-sided tape for mounting to glass
- Keyholes for wall mounting
- Quartz Beige Powder-Coated Steel

**Product Specifications** (overall external dimensions):

- 22.00"W x 4.62"H x 0.56"D (55.9 cm x 11.7 cm x 1.4 cm)
- 1.0 lb (0.4 kg) approximated

Mounting Specifications: