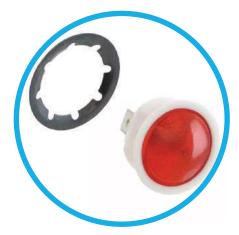

### **Description and Features**

Mounting: Supplied with push-on speednut SN2089

Terminal: Quick Connector, Tinned Brass

Lens: Polycarbonate

Housing: White Nylon

Underwriters Laboratories (UL) File No.E20356