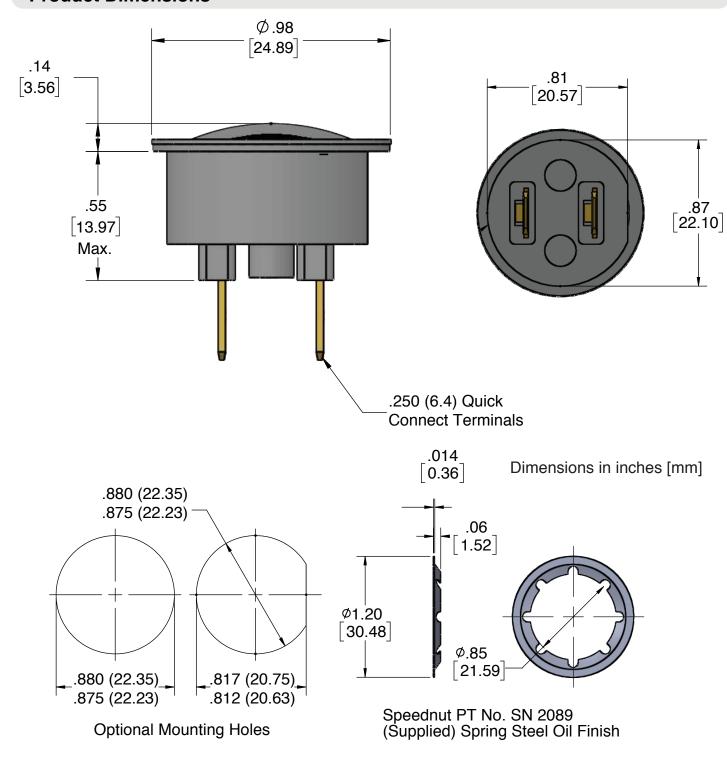

# 2620QK and 2622QK Series Non-Relampable Neon Indicator Lights



### **Description and Features**

Mounting: Supplied with push-on speednut SN2089

Terminal: Quick Connector, Tinned Brass

Lens: Polycarbonate

Housing: White Nylon

Underwriters Laboratories (UL) File No.E20356

# **Ordering Data**

|            | Neon                      |
|------------|---------------------------|
| Lens Color | Model No.<br>(105-125VAC) |
| Red        | 2620QK1                   |
| Amber      | 2620QK3                   |
| White      | 2620QK4                   |
| Green      | 2622QK5*                  |
| Lamp used  | C2A+Resistor              |

<sup>\*</sup>Incorporates G2B lamp and resistor

### **Product Dimensions**



## **Compliances and Approvals**