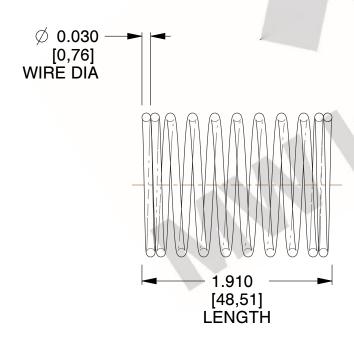

## **NOTES:**

1. Material: Stainless Steel

2. Finish: Glod Irridite

3. Ends: Closed

4. Total Coils: 10.000

5. Sugg. Max. Deflection: 0.390 (in)

6. Sugg. Max. Load : 2.300 (lbs)

7. All Drawing Dimensions are in Inches [mm]