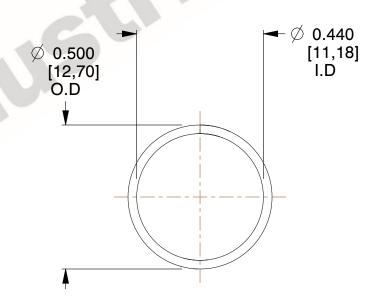

## **NOTES:**

1. Material: Stainless Steel

2. Finish: Glod Irridite

3. Ends: Closed

4. Total Coils: 10.000

5. Sugg. Max. Deflection: 0.390 (in)

6. Sugg. Max. Load : 2.300 (lbs)

7. All Drawing Dimensions are in Inches [mm]