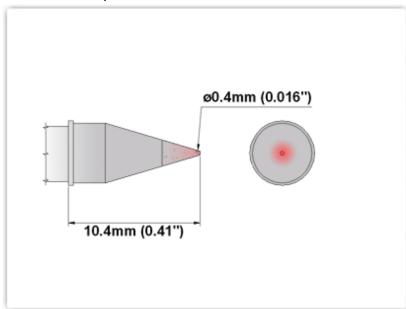

## **Technical Specifications**

ET70C004

Conical 0.40mm (0.016")

Tip Style: Conical

Tip Width: 0.40mm (0.016")
Tip Length: 10.40mm (0.41")

70 Type Cartridge<sup>1</sup>: 350°C - 398°C

RoHS Compliant<sup>2</sup> / Lead Free: YES