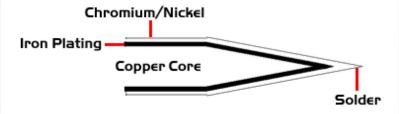

## Material Composition

<sup>1</sup> Easy Braid Co. tip cartridges will typically idle within a temperature range of +/-1.1°C. However, there is variation in idle temperature across tip geometries within an individual temperature series. Easy Braid Co. offers a wide variety of tip geometries from 0.25mm fine point tip to 5mm chisel. The length and geometry of a tip will have an influence on the tip idle temperature. To accurately measure idle temperature it will depend greatly on the measurement method, technique and equipment used. Two different methods or the use of alternative equipment will produce different test results.