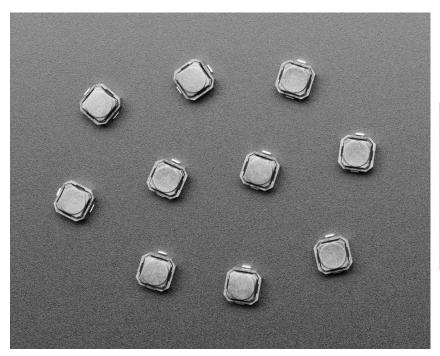

## Mini Soft Touch Push-button Switches (6mm square) x 10 pack

PRODUCT ID: 3983

They come in a pack of 10, and they're pretty handy so you'll want to keep them around.