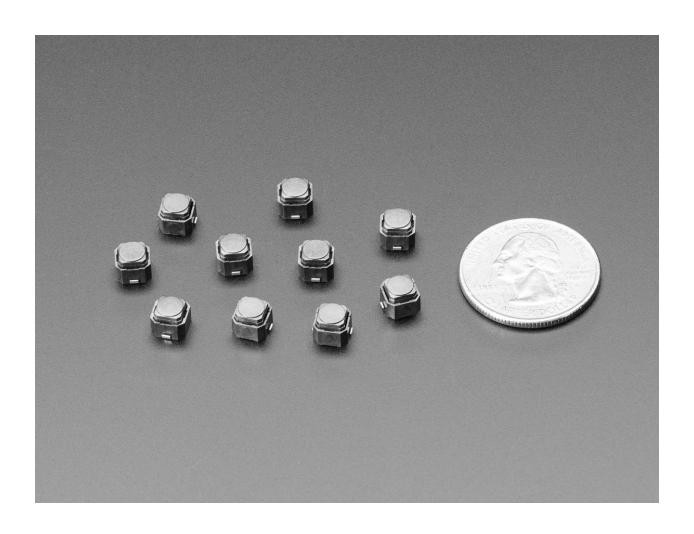

## Mini Soft Touch Push-button Switches (6mm square) x 10 pack

PRODUCT ID: 3983

They come in a pack of 10, and they're pretty handy so you'll want to keep them around.