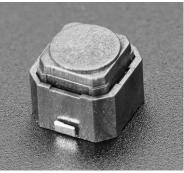

## **DESCRIPTION**

Put your project in stealth mode with these super slim, super tiny, and *silent* Mini Soft Touch Push-button Switches.

They're less 'clicky' than tactile switches, they have a rubbery elastomer that feels good to press. No dangly spider-leg-pins to solder as these buttons are SMD. We see these often in little game arcade pad layouts due to their small size and soft feel.