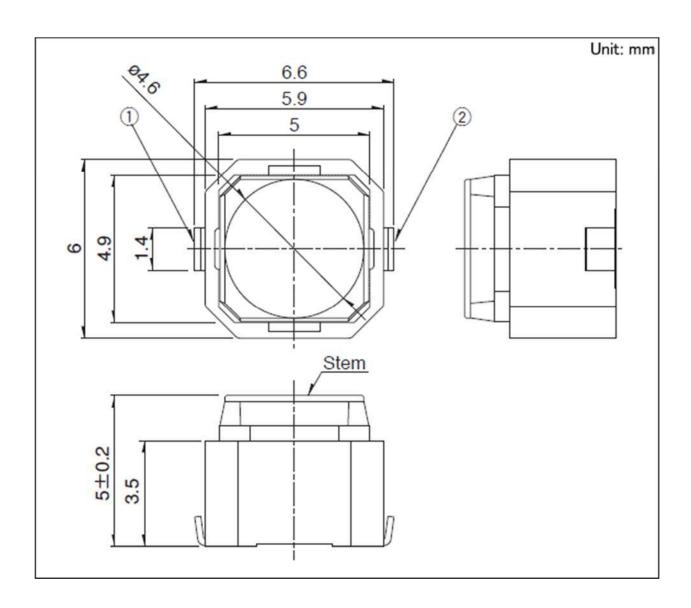

## Mini Soft Touch Push-button Switches (6mm square) x 10 pack

PRODUCT ID: 3983

## **DESCRIPTION**

Put your project in stealth mode with these super slim, super tiny, and *silent* Mini Soft Touch Push-button Switches.

They're less 'clicky' than tactile switches, they have a rubbery elastomer that feels good to press. No dangly spider-leg-pins to solder as these buttons are SMD. We see these often in little game arcade pad layouts due to their small size and soft feel.

They come in a pack of 10, and they're pretty handy so you'll want to keep them around.

## TECHNICAL DETAILS

• Dimensions: 6 x 6 x 5mm