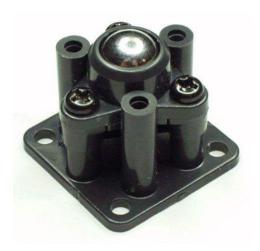

## **Ball Caster Omni-Directional Metal**

ROB-00320

© images are CC BY-NC-SA 3.0

**Description:** A metal caster used for omni-directional robots.

Omni-what? Imagine a robot with the dual-motor gear box. The robot can pivot in one spot, but it must also allow the other wheels on the drive train to move or slide during a turn. This caster allows the robot to rotate and pivot in all directions - omnidirectional - without the need for complex steering mechanisms.

## Features:

- Can be configured for 6 different overall heights including 11, 16, 25, 27, 35, and 37mm
- · Includes mounting holes and hardware
- Package contains parts for two complete casters