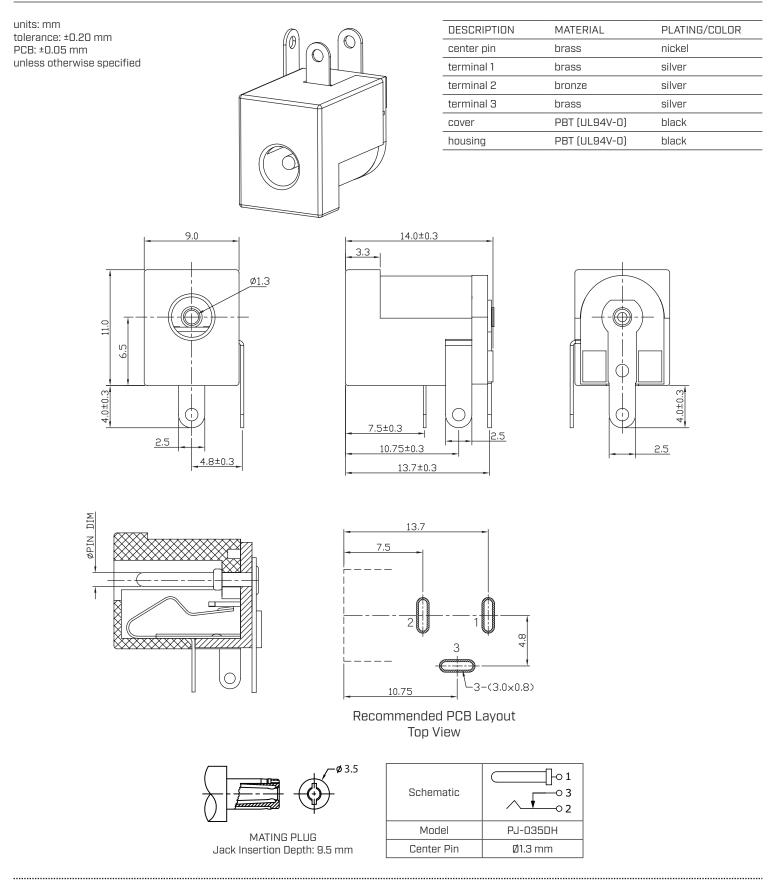

awal force |                        | 0.3 |       | 3   | kg     |
| operating temperature      |                        | -25 |       | 85  | °C     |
| storage temperature        |                        | -40 |       | 85  | °C     |
| life                       |                        |     | 5,000 |     | cycles |
| flammability rating        | UL94V-0                |     |       |     |        |
| RoHS                       | yes                    |     |       |     |        |

### **SOLDERABILITY**

.....

| parameter      | conditions/description              | min | typ | max | units |
|----------------|-------------------------------------|-----|-----|-----|-------|
| wave soldering | dipped in solder pot for 10 seconds |     | 260 |     | °C    |

## **MECHANICAL DRAWING**



cuidevices.com

#### **REVISION HISTORY**

| rev. | description                                                                                      | date       |
|------|--------------------------------------------------------------------------------------------------|------------|
| 1.0  | initial release                                                                                  | 07/30/2007 |
| 1.01 | applied new spec template                                                                        | 06/29/2015 |
| 1.02 | increased voltage rating                                                                         | 04/08/2016 |
| 1.03 | brand update                                                                                     | 10/23/2019 |
| 1.04 | logo, datasheet styl