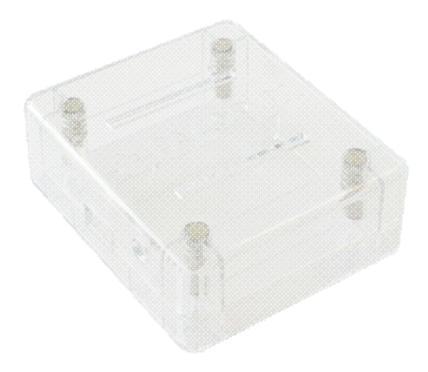

## Description

Pycase Clear is a small, completely transparent case developed specifically for a Pycom development board and expansion board combo. Holds Development Board, Expansion Board, Antenna and there's even room for a small battery. The Pycase is compatible with LoPy, WiPy, FiPy, SiPy or GPy with an expansion board and attached antenna.

#### Weight

50g

Note: that the Expansion board featured in the photos are NOT included with the Pycase sale and must be purchased separately. Featured for illustration purposes only. Colour may vary slightly.