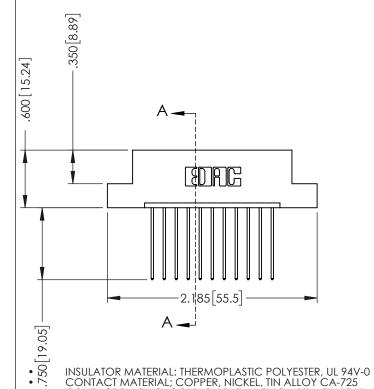

CONTACT PLATING: GOLD ON THE MATING AREA, TIN-LEAD ON THE CONTACT TAILS, NICKEL UNDERPLATE

## 346/396 SERIES CARD EDGE CONNECTOR CONTACT CODE 555,556,558,559,560 DIMENSIONS

YOUR CONNECTION TO QUALITY & SERVICE

**EDAC INC** TORONTO, ONTARIO CANADA

THESE DRAWINGS AND SPECIFICATIONS ARE THE PROPERTY OF EDAC INC.,AND SHALL NOT BE REPRODUCED, OR COPIED OR USED AS THE BASIS FOR THE MANUFACTURE OR SALE OF APPARATUS WITHOUT WRITTEN PERMISSION.