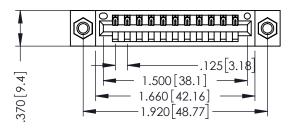

THIS IS A C.A.D. GENERATED DRAWING DO NOT MAKE MANUAL REVISIONS TO MASTER.

ISSUE NUMBER

ORIGINAL

1

CONTACT PLATING: GOLD ON THE MATING AREA, TIN-LEAD

ON THE CONTACT TAILS, NICKEL UNDERPLATE

346/396 SERIES CARD EDGE CONNECTOR PART NUMBER: 396-011-541-107

| SECTION A-A        |                  |
|--------------------|------------------|
| ACAD REFERENCE NO. | 346-ENG-MASTER   |
| DRAWN: J.LEE       | DATE: APR. 22/09 |
| CHECKED:           | DATE:            |
| SCALE: 1:1         | SHEET 1 OF 2     |
| DRAWING NUMBER     | ISSUE            |