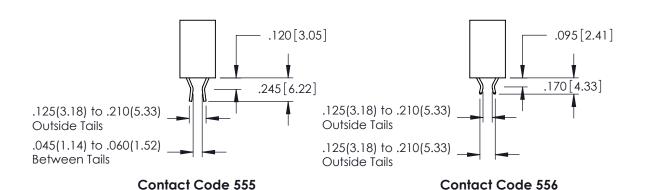

.330 [8.38] Slot Depth .160 [4.06] Point of Contact

346-ENG-MASTER

**EDAC INC** 

ISSUE NUMBER ORIGINAL 1

.060 [1.52] .200 [5.08] .210[5.33] -.660[16.76] -

.060 [1.52] .150[3.81] .260[6.6] -**Outside Tails** .660 [16.76]

**Outside Tails** 

| ACAD REFERENCE NO. | 346-ENG-MASTER   |
|--------------------|------------------|
| DRAWN: J.LEE       | DATE: APR. 22/09 |
| CHECKED:           | DATE:            |
| SCALE: 1:1         | SHEET 2 OF 2     |
| DRAWING NUMBER     | ISSUE            |
| 346-ENG-MASTER     | 1                |