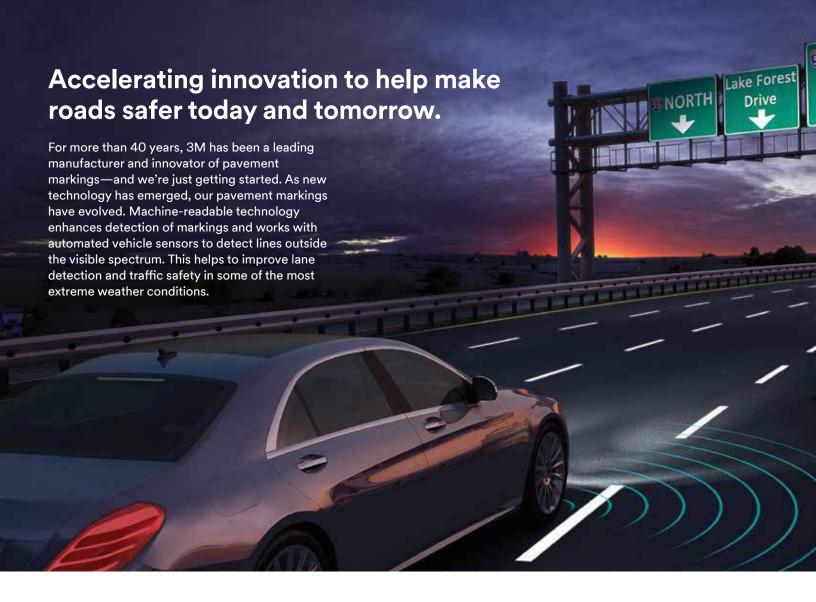

## Road markings to help safely guide vehicles with Advanced Driver Assistance Systems.

With high index optics, microcrystalline ceramic beads, durable components and advanced adhesives, our road markings are designed to help make roadways more visible.

Today, 3M is leading the way with highly-visible, camera-detectable markings to help connected, automated and autonomous vehicles navigate the roadways of the future.

We're here for you. Our customized training and technical assistance is always ready to assist you by lowering life-cycle costs and streamlining maintenance. We've helped agencies all over the world meet their roadway safety and mobility objectives—and we can help you too. Together, we can help keep bringing families home safely.