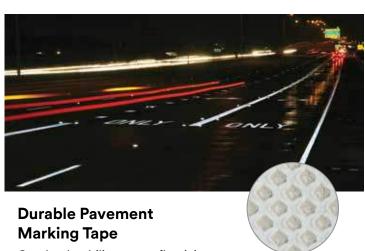

Get the durability, wet reflectivity and high-contrast visibility you need to help make roads easier and safer to navigate. These preformed reflective tapes are for permanent-type applications such as lane and center lines, edge lines, gore markings, crosswalks, stop bars, symbols and legends.

## Temporary Pavement Marking Tape

The perfect solution for conditions that aren't. Improve safety by marking temporary work zone lanes with removable, highly reflective, all-weather 3M temporary pavement marking tapes.