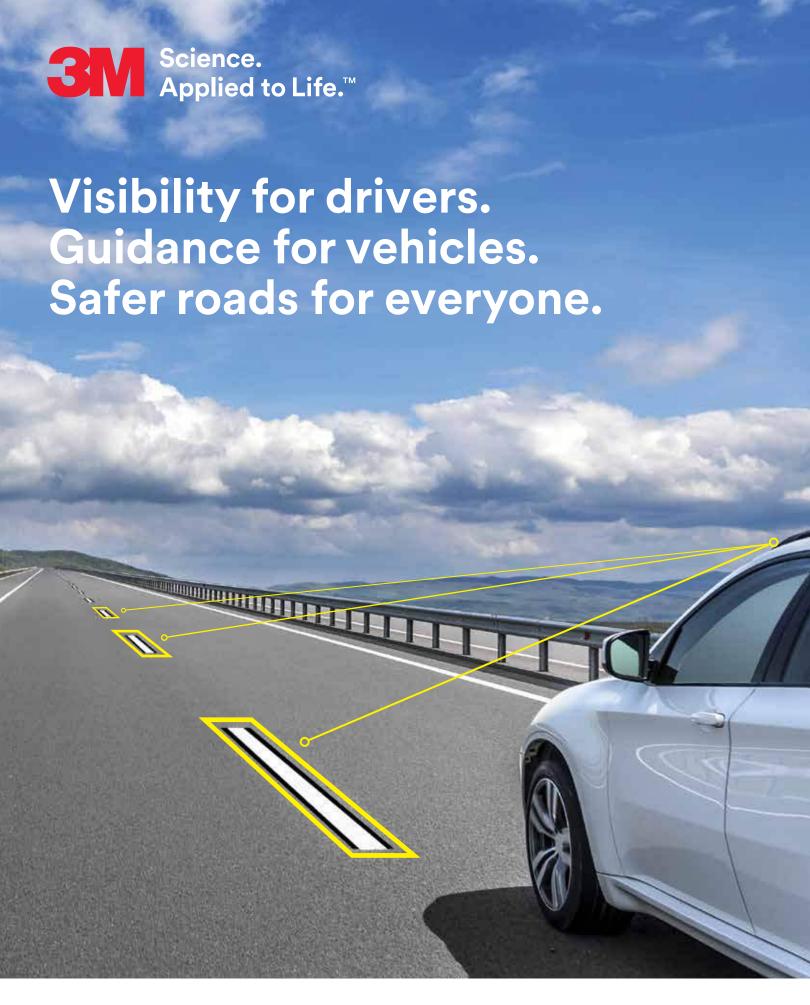

## Road markings to help safely guide vehicles with Advanced Driver Assistance Systems.

With high index optics, microcrystalline ceramic beads, durable components and advanced adhesives, our road markings are designed to help make roadways more visible.

Today, 3M is leading the way with highly-visible, camera-detectable markings to help connected, automated and autonomous vehicles navigate the roadways of the future.

We're here for you. Our customized training and technical assistance is always ready to assist you by lowering life-cycle costs and streamlining maintenance. We've helped agencies all over the world meet their roadway safety and mobility objectives—and we can help you too. Together, we can help keep bringing families home safely.