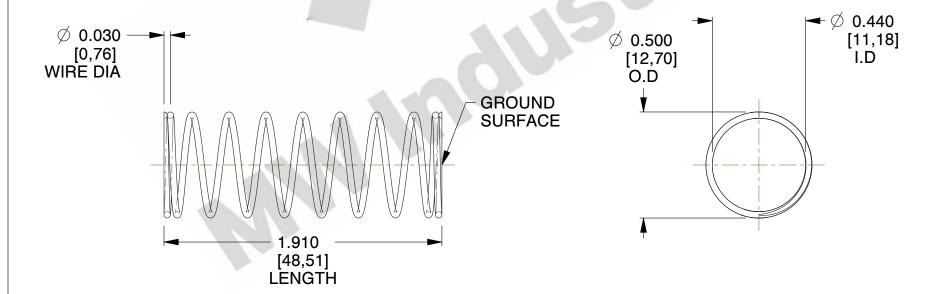

## **NOTES:**

1. Material: Stainless Steel

2. Finish: Glod Irridite

3. Ends: Closed and Ground

4. Total Coils: 10.000

5. Sugg. Max. Deflection: 0.950 (in) 6. Sugg. Max. Load : 2.300 (lbs)

7. All Drawing Dimensions are in Inches [mm]