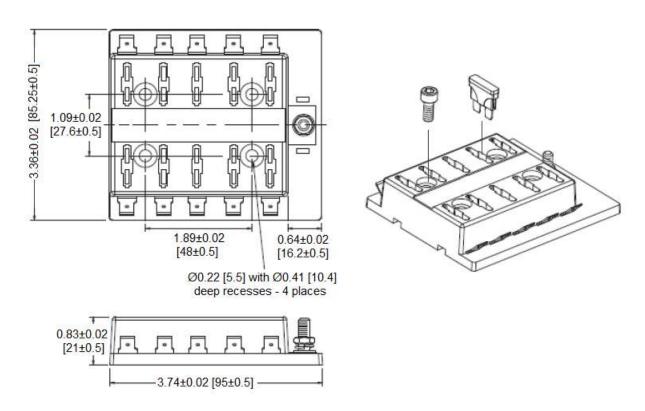

## Type BLC-110 Fuse Block 10 Pole – Regular Auto Blade

www.optifuse.com

(619) 593-5050

## **Specifications:**

Max Current Rating: 25A per Circuit - 150A Max Input

Max Voltage: 32VDC

**Fuse Type:** Regular Auto Blade (APR series)

Base: Polycarbonate

Terminals: 10 ea Copper, Tin plated 0.250" Quick Connect Terminals,

1 ea #10-32 stud terminal with hex nut, flat washer and lockwasher supplied.

**Mounting:** 4 mounting holes for #10-32 screws (not supplied)

Cover available: BLC-110-C

## **Mechanical Dimensions: Inches [mm]**



## Warning:

-Operation beyond the specified maximum ratings or improper use may result in damage and possible electrical arcing and/or flame.



-Avoid contact of device with chemical solvent. Prolonged contact may damage the device performance.

Note: All specifications subject to change without notice.

Rev C 01/2012 - Page: 1/1 Code B01-01H