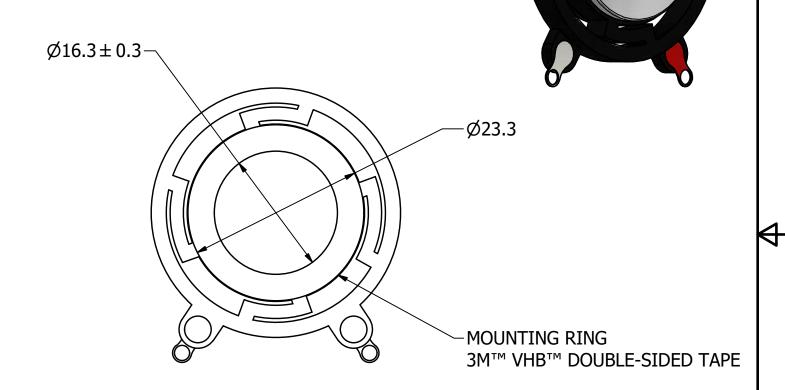

## **NOTES:**

- 1. ALL DIMENSIONS ARE IN MILLIMETERS.
- 2. SPECIFICATIONS SUBJECT TO CHANGE OR WITHDRAWL WITHOUT NOTICE.
- 3. THIS PART IS RoHS 2011/65/EU COMPLIANT.
- 4. FOR APPLICATIONS THAT ARE TO BE SUBJECTED TO EXTERNAL FORCE, SHOCK, OR VIBRATION, PUI AUDIO RECOMMENDS SOLID MECHANICAL REINFORCEMENT TO ENSURE RIGID COUPLING BEYOND THAT PROVIDED BY THE 3M™ VHB™ F-9473PC DOUBLE-SIDED TAPE.