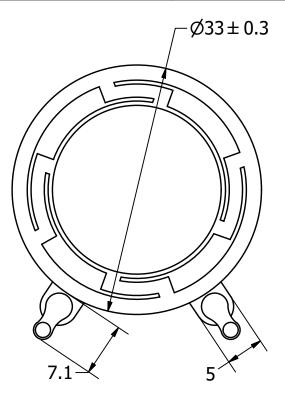

## **NOTES:**

- 1. ALL DIMENSIONS ARE IN MILLIMETERS.
- 2. SPECIFICATIONS SUBJECT TO CHANGE OR WITHDRAWL WITHOUT NOTICE.
- 3. THIS PART IS RoHS 2011/65/EU COMPLIANT.
- 4. FOR APPLICATIONS THAT ARE TO BE SUBJECTED TO EXTERNAL FORCE, SHOCK, OR VIBRATION, PUI AUDIO RECOMMENDS SOLID MECHANICAL REINFORCEMENT TO ENSURE RIGID COUPLING BEYOND THAT PROVIDED BY THE 3M™ VHB™ F-9473PC DOUBLE-SIDED TAPE.