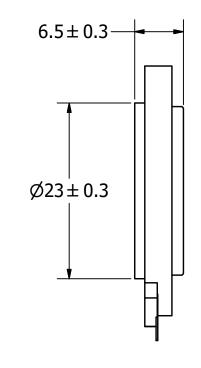

## **NOTES:**

- 1. ALL DIMENSIONS ARE IN MILLIMETERS.
- 2. SPECIFICATIONS SUBJECT TO CHANGE OR WITHDRAWL WITHOUT NOTICE.
- 3. THIS PART IS RoHS 2011/65/EU COMPLIANT.
- 4. FOR APPLICATIONS THAT ARE TO BE SUBJECTED TO EXTERNAL FORCE, SHOCK, OR VIBRATION, PUI AUDIO RECOMMENDS SOLID MECHANICAL REINFORCEMENT TO ENSURE RIGID COUPLING BEYOND THAT PROVIDED BY THE 3M™ VHB™ F-9473PC DOUBLE-SIDED TAPE.