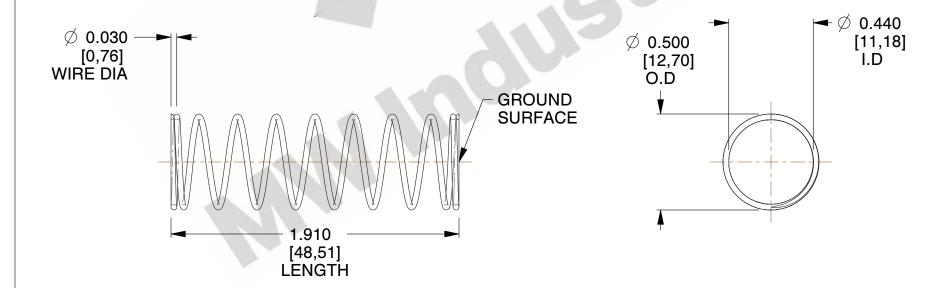

## **NOTES:**

Material : Spring Steel
 Finish : Glod Irridite

3. Ends: Closed and Ground

4. Total Coils: 10.000

Sugg. Max. Deflection: 0.490 (in)
 Sugg. Max. Load: 2.300 (lbs)

7. All Drawing Dimensions are in Inches [mm]

SCALE

2.000

COMPONENT SPRINGS

11772

COMPRESSION SPRINGS

UNIT
INCH [mm]
SHEET

1 of 1