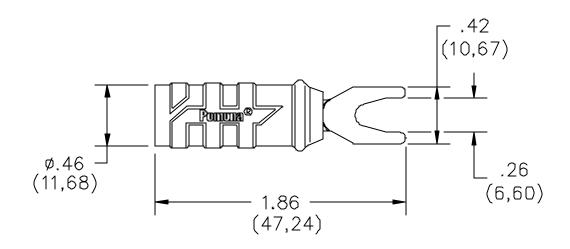

#### **ORDERING INFORMATION:** Model 6203 - Set of one red, one black spade lug Model 1614A-\*

\* =Color, -0 Black, -2 Red

All dimensions are in inches. Tolerances (except noted):  $.xx = \pm .02$ " (,51 mm),  $.xxx = \pm .005$ " (,127 mm). All specifications are to the latest revisions. Specifications are subject to change without notice. Registered trademarks are the property of their respective companies. Made in USA