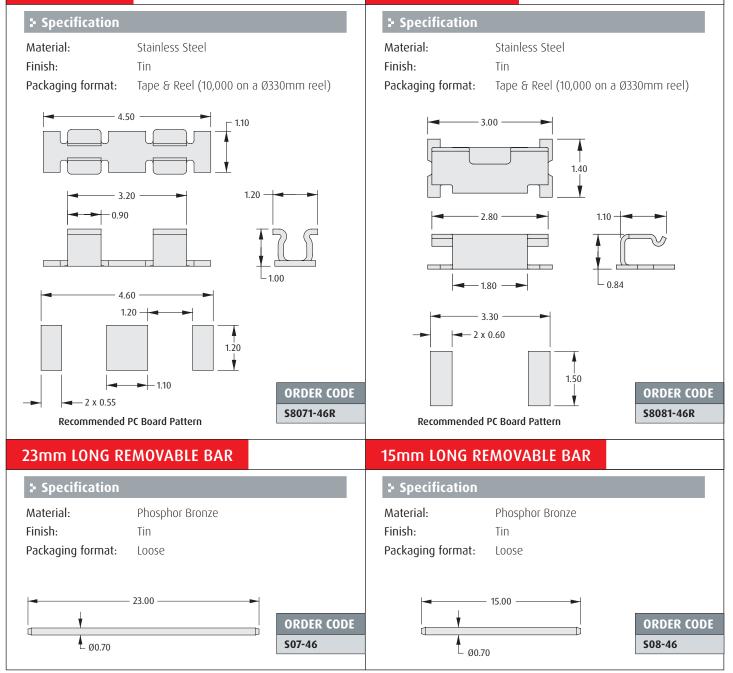

#### HORIZONTAL CLIP

|                       | CLIPS                                     |                   | BAR                               |               |
|-----------------------|-------------------------------------------|-------------------|-----------------------------------|---------------|
|                       | S8071-46R                                 | S8081-46R         | <b>S07-46</b>                     | <b>S08-46</b> |
| Packaging             | 10,000 per reel                           |                   | 100 Components per bag            |               |
| Finish                | 1.0μ to 3.0μ Tin over 0.4μ to 1.5μ Nickel |                   | 2µ to 6µ Tin over 1µ to 4µ Nickel |               |
| Voltage rating        | 250V AC/DC                                |                   |                                   |               |
| Insertion force       | 25N MAX (Initial)                         | 12N MAX (Initial) | N/A                               | N/A           |
| Withdrawal force      | 8N MIN (Initial)                          | 4N MIN (Initial)  | N/A                               | N/A           |
| Durability            | 10 CYCLES MAX to maintain stated forces   |                   |                                   |               |
| Operating temperature | -40°C to +85°C                            |                   |                                   |               |