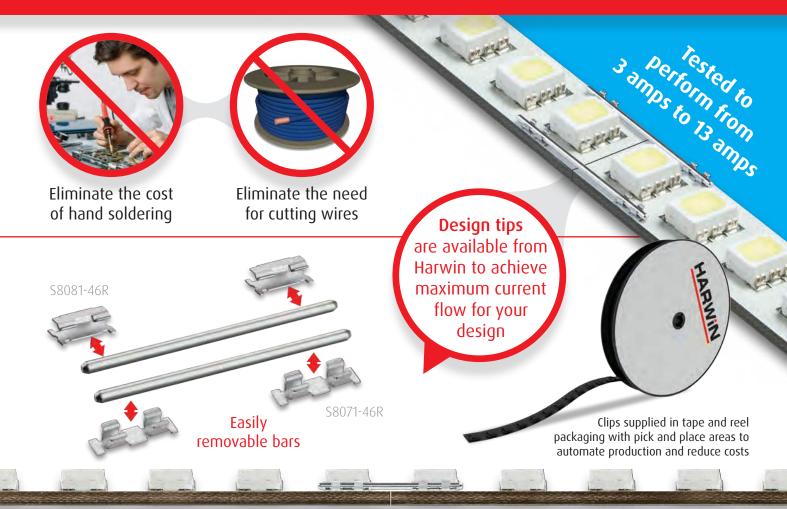

## **Clip Connectors** Made for the LED Professional

### Low profile - 1mm / 0.84mm height to minimise shadow effects