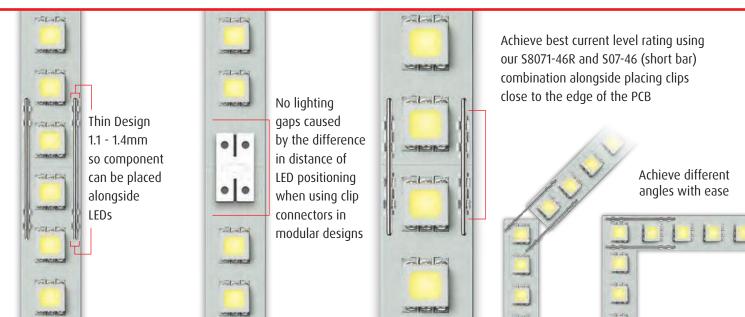

## **Clip Connectors** Made for the LED Professional

### Low profile - 1mm / 0.84mm height to minimise shadow effects