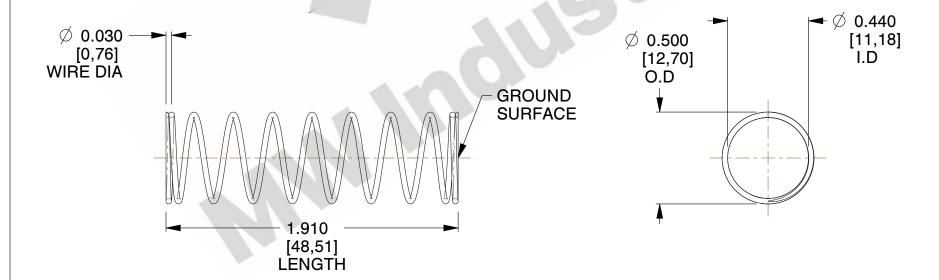

## NOTES:

1. Material : Stainless Steel

2. Finish: Glod Irridite

3. Ends: Closed and Ground

4. Total Coils: 10.000

Sugg. Max. Deflection: 1.200 (in)
 Sugg. Max. Load: 2.300 (lbs)

7. All Drawing Dimensions are in Inches [mm]

SCALE

1.914

COMPONENT SPRINGS

11772

COMPRESSION SPRINGS

UNIT
INCH [mm]
SHEET