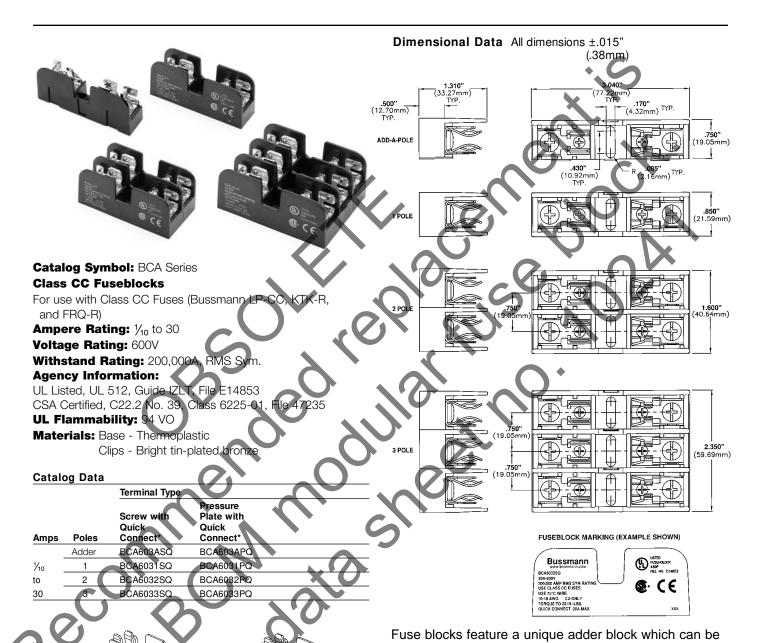

## Class CC Fuseblocks 600 Volt, 30 Amps

## BCA Series

segmented blocks of as many poles as desired.

CE CE logo denotes compliance with European Union Low Voltage Directive (50-1000Vac, 75-1500Vdc). Refer to Data Sheet: 8002 or contact Bussmann Application Engineering at 636-527-1270 for more information.

snapped onto 1-, 2-, or 3-pole blocks to form multi-pole

The only controlled copy of this Data Sheet is the electronic read-only version located on the Bussmann Network Drive. All other copies of this document are by definition uncontrolled. This bulletin is intended to clearly present comprehensive product data and provide technical information that will help the end user with design applications. Bussmann reserves the right, without notice, to change design or construction of any products and to discontinue or limit distribution of any products. Bussmann also reserves the right to change or update, without notice, any technical information contained in this bulletin. Once a product has been selected, it should be tested by the user in all possible applications.

\*QUICK CONN