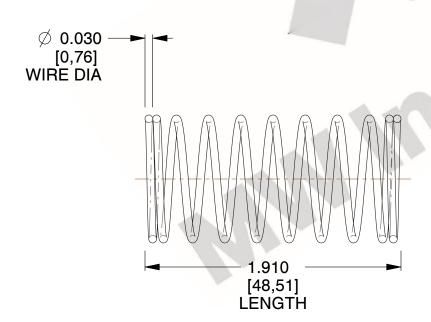

## **NOTES:**

Material : Music Wire
 Finish : Glod Irridite

3. Ends: Closed

4. Total Coils: 10.000

Sugg. Max. Deflection: 0.360 (in)
 Sugg. Max. Load: 2.300 (lbs)

7. All Drawing Dimensions are in Inches [mm]