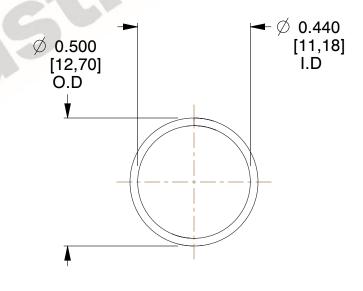

## **NOTES:**

Material : Music Wire
 Finish : Glod Irridite

3. Ends: Closed

4. Total Coils: 10.000

Sugg. Max. Deflection: 0.360 (in)
 Sugg. Max. Load: 2.300 (lbs)

7. All Drawing Dimensions are in Inches [mm]