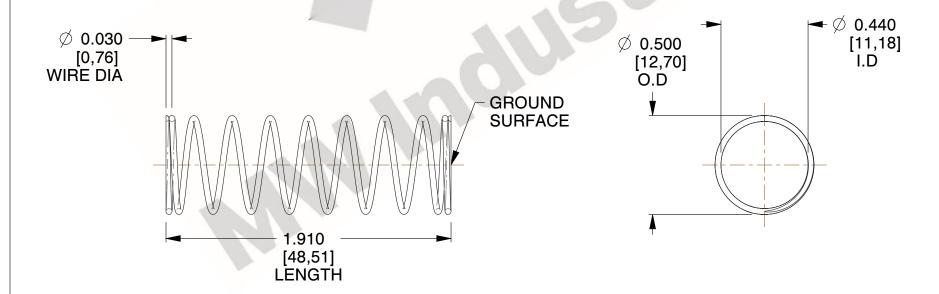

## **NOTES:**

Material : Spring Steel
 Finish : Glod Irridite

3. Ends: Closed and Ground

4. Total Coils: 10.000

Sugg. Max. Deflection: 0.340 (in)
 Sugg. Max. Load: 2.300 (lbs)

7. All Drawing Dimensions are in Inches [mm]

2.062

SCALE

COMPRESSION SPRINGS

11772

COMPONENT

UNIT
INCH [mm]
SHEET

**SPRINGS**