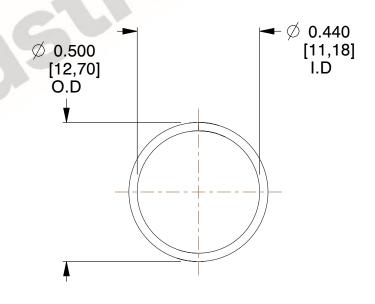

## **NOTES:**

1. Material: Stainless Steel

2. Finish: Glod Irridite

3. Ends: Closed

4. Total Coils: 10.000

Sugg. Max. Deflection: 0.520 (in)
 Sugg. Max. Load: 2.300 (lbs)

7. All Drawing Dimensions are in Inches [mm]