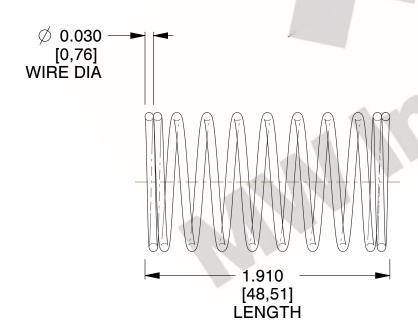

## **NOTES:**

1. Material: Stainless Steel

2. Finish: Glod Irridite

3. Ends: Closed

4. Total Coils: 10.000

Sugg. Max. Deflection: 0.520 (in)
 Sugg. Max. Load: 2.300 (lbs)

7. All Drawing Dimensions are in Inches [mm]