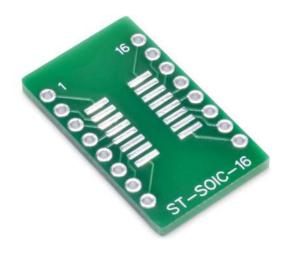

### SOIC-16 / SOP-16 SMD to DIP Adapter

- Converts a SOIC-16 / SOP-16 SMD part to a DIP form factor
- High quality PCB can withstand re-work
- Enables SMD parts to be used with a breadboard or perfboard
- 0.1" pitch holes for standard headers

This SMD to DIP breakout board enables the easy conversion of a surface mount package to a DIP form factor. This adapter makes prototyping with surface mount parts fast and easy. Holes with a standard 0.1" pitch allow the board to work with common headers and enable SMD parts to be used in breadboards and perfboards. This board has an LF HASL surface finish and is made of high quality FR4 which can withstand high temperature soldering and re-work.