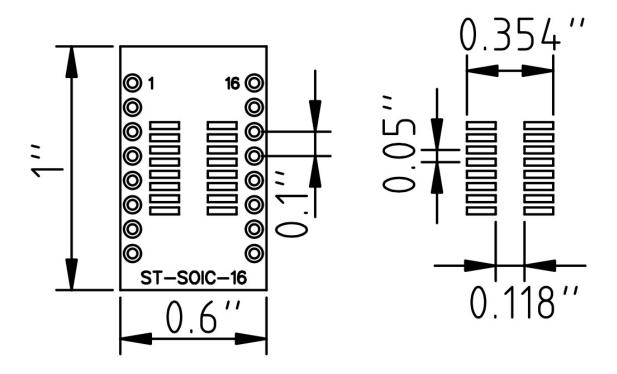

# **Mechanical Drawings**

#### **Electrical Connections**

Each pin of the SOIC-16 / SOP-16 SMD part is electrically connected to one of the through hole connections on the SMD to DIP adapter board.