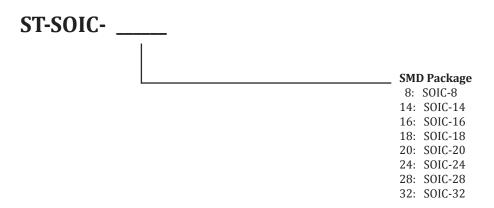

|
| Temperature Rating | -30°C to +100°C |

This SMD to DIP breakout board enables the easy conversion of a surface mount package to a DIP form factor. This adapter makes prototyping with surface mount parts fast and easy. Holes with a standard 0.1" pitch allow the board to work with common headers and enable SMD parts to be used in breadboards and perfboards. This board has an LF HASL surface finish and is made of high quality FR4 which can withstand high temperature soldering and re-work.



# **ST-SOIC-16**

SOIC-16 / SOP-16 SMD to DIP Adapter

# **Mechanical Drawings**



#### **Electrical Connections**

Each pin of the SOIC-16 / SOP-16 SMD part is electrically connected to one of the through hole connections on the SMD to DIP adapter board.



# **ST-SOIC - Ordering Information**



#### **Ordering**

To order please visit www.schmalztech.com or one of our distributors to quickly place an online order.

Orders may also be placed by email or phone:

Email: sales@schmalztech.com Phone: +1 (844) 399-9213

## **Expedited Shipping**

If overnight shipping is required please contact us directly so that we can expedite your order. Overnight shipping is provided through UPS and will incur an additional charge

## **Custom Designs**

Can't find what you need? We can design and produce a custom board to fit your exact needs. Please reach out to us for additional information and pricing.