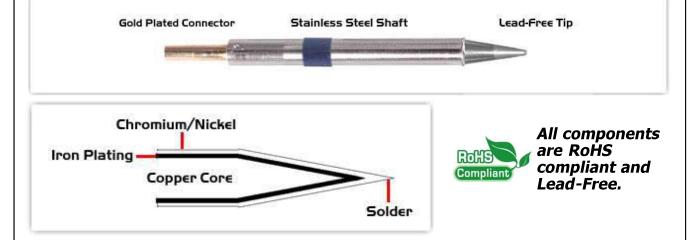

## **Material Composition**

Easy Braid Co. tip cartridges will typically idle within a temperature range of +/-1.1°C. However, there is variation in idle temperature across tip geometries within an individual temperature series. Easy Braid Co. offers a wide variety of tip geometries from 0.25mm fine point tip to 5mm chisel. The length and geometry of a tip will have an influence on the tip idle temperature. To accurately measure idle temperature it will depend greatly on the measurement method, technique and equipment used. Two different methods or the use of alternative equipment will produce different test results.