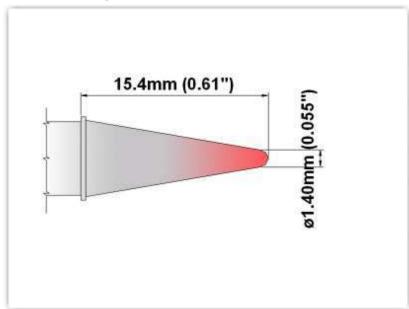

### **Conical Sharp 1.4mm (0.055")**

Tip Style: Conical Sharp
Tip Width: 1.40mm (0.06")
Tip Length: 15.40mm (0.61")

60 Type Cartridge<sup>1</sup>: 325°C - 358°C

RoHS Compliant<sup>2</sup> / Lead Free: YES