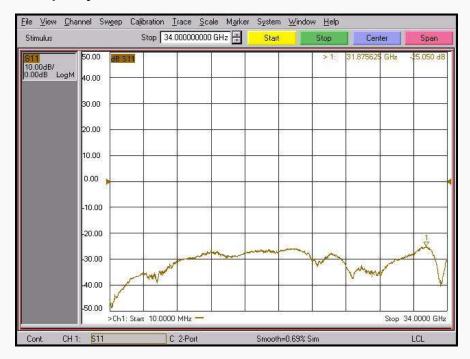

| AD04M04FS1                    |
|------------|----------------------|-------------------------------|
| Electrical | Impedance(Ohm)       | 50                            |
|            | Operation Freq.(GHz) | DC to 34 GHz                  |
|            | VSWR (Max)           | 1.20 : 1                      |
| Material   | Dielectric           | Special dielectric            |
|            | Center Contact       | BeCu with gold plated         |
|            | Body                 | Passivated<br>Stainless Steel |
|            |                      | * RoHS Compliant              |

sales@with-wave.com 170901\_Ver1.0

## **Precision Test Adapters**

## 3.5 mm(M) to 3.5 mm(F)



### Drawing

### Part No.: AD04M04FS1

Unit : mm



### Test Result

#### - Frequency : 10 MHz to 34 GHz