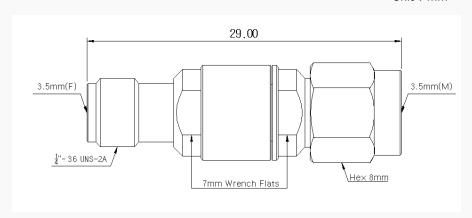

)

### Specification

| Scope      | Specification        | AD04M04FS1                    |
|------------|----------------------|-------------------------------|
| Electrical | Impedance(Ohm)       | 50                            |
|            | Operation Freq.(GHz) | DC to 34 GHz                  |
|            | VSWR (Max)           | 1.20 : 1                      |
| Material   | Dielectric           | Special dielectric            |
|            | Center Contact       | BeCu with gold plated         |
|            | Body                 | Passivated<br>Stainless Steel |
|            |                      | * RoHS Compliant              |

sales@with-wave.com 170901\_Ver1.0

## **Precision Test Adapters**

## 3.5 mm(M) to 3.5 mm(F)



### Drawing

### Part No.: AD04M04FS1

Unit : mm



### Test Result

#### - Frequency : 10 MHz to 34 GHz