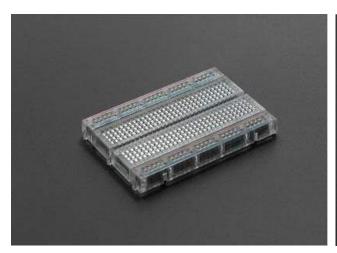

## 400 TIE POINT INTERLOCKING SOLDERLESS BREADBOARD – Crystal

SKU:FIT0096-C

## **INTRODUCTION**

The 400 Tie Point Interlocking Solderless Breadboard is a cute half size breadboard, good for small projects. It is  $8.2cm(3.23") \times 6.2cm(2.44")$  in size with a standard double-strip in the middle and two power rails on both sides. You can pull the power rails off easily to make the breadboard as thin as 3.5cm and stick it onto an Arduino protoshield. You can also cut these in half with a saw to create 2 tiny breadboards, or "snap" these breadboards together either way to make longer or wider breadboards.

## **SPECIFICATION**

- 400 Tie Points
- Self-adhesive
- Can be interlocked for larger projects
- 2 power lanes
- Horizontal: 1-30
- Vertical: A-J
- Dimensions: 8.2cm x 6.2 cm(3.23"x2.44")
- Crystal