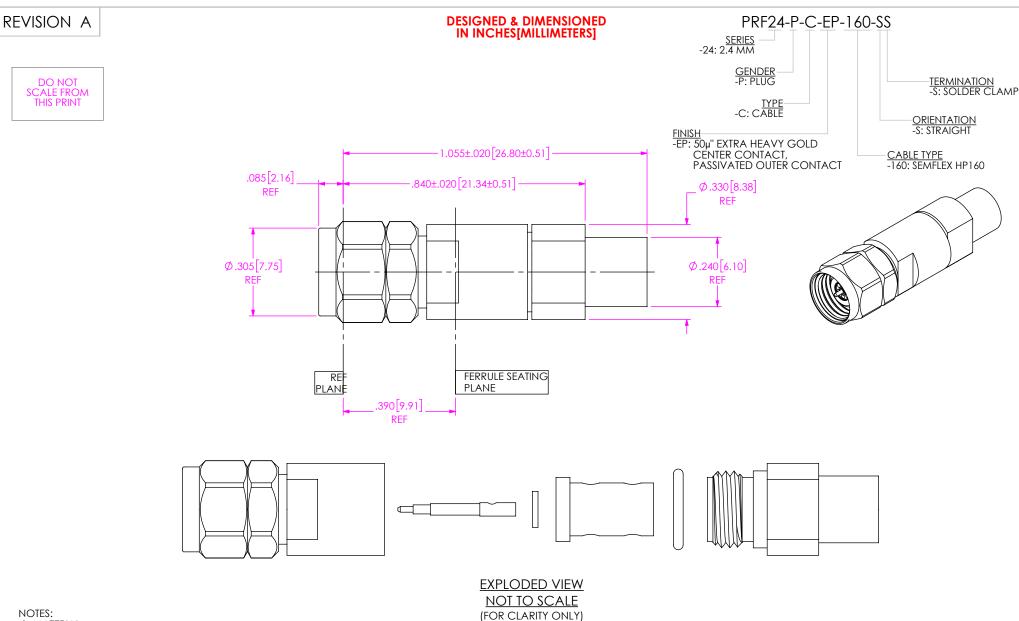

1. MATERIAL:

BODY, BUSHING, CLAMP NUT: STAINLESS STEEL.

GASKET & O-RING: SILICONE RUBBER.

BEAD: PPE.

DIELECTRIC STOP: ULTEM.

SOLDER FERRULE: BRASS ALLOY

CONTACT, LOCK RING: BERYLLIUM COPPER.

2. FINISH:

BODY, BUSHING, CLAMP NUT: PASSIVATED. CONTACT, SOLDER FERRULE: GOLD OVER NICKEL PLATE, 50 µIN MIN GOLD OVER 50 µIN MIN NICKEL.

3. PCI P/N: 3174.

OR CLARITY ONLY)

UNLESS OTHERWISE SPECIFIED, DIMENSIONS ARE IN INCHES. TOLERANCES ARE:

**ANGLES** 

DECIMALS
.XX: ±.01

.XXX: ±.005 .XXXX: ±.0005 PROPRIETARY NOTE
 THIS DOCUMENT CONTAINS CONFIDENTIAL AND
PROPRIETARY INFORMATION AND ALL DESIGN,
MANUFACTURING, REPRODUCTION, USE, PATENT RIGHTS
AND SALES RIGHTS ARE EXPRESSLY RESERVED BY SANNTEC,
INC. THIS DOCUMENT SHALL NOT BE DISCLOSED, IN WHOL

AND SALES RIGHTS ARE EXPRESSLY RESERVED BY