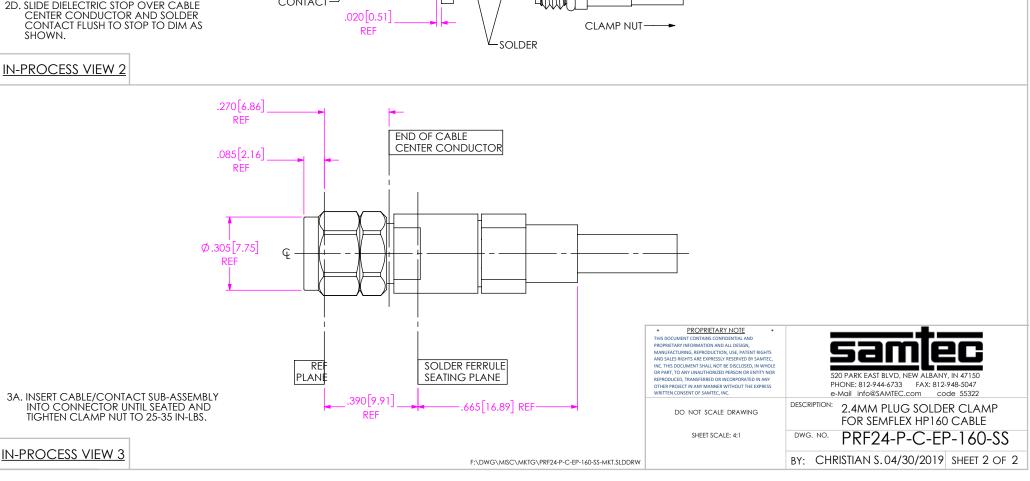

## **IN-PROCESS VIEW 1**

2A. INSTALL O-RING ONTO CLAMP NUT AS SHOWN AND SLIDE CLAMP NUT OVER CABLE AS SHOWN.

1A. TRIM CABLE TO EXPOSE DIELECTRIC

CORE AND BRAIDS AS SHOWN.

- 2B. INSERT CABLE INTO SOLDER FERRULE UNTIL INNER BRAID IS SEATED AND SOLDER CABLE BRAIDS AS SHOWN.
- 2C. TRIM CABLE DIELECTRIC FLUSH WITH FACE OF SOLDER FERRULE.
- 2D. SLIDE DIELECTRIC STOP OVER CABLE SHOWN.