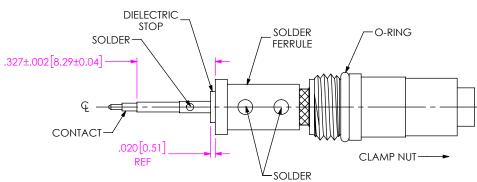

## **IN-PROCESS VIEW 1**

2A. INSTALL O-RING ONTO CLAMP NUT AS SHOWN AND SLIDE CLAMP NUT OVER CABLE AS SHOWN.

1A. TRIM CABLE TO EXPOSE DIELECTRIC

CORE AND BRAIDS AS SHOWN.

- 2B. INSERT CABLE INTO SOLDER FERRULE UNTIL INNER BRAID IS SEATED AND SOLDER CABLE BRAIDS AS SHOWN.
- 2C. TRIM CABLE DIELECTRIC FLUSH WITH FACE OF SOLDER FERRULE.
- 2D. SLIDE DIELECTRIC STOP OVER CABLE SHOWN.