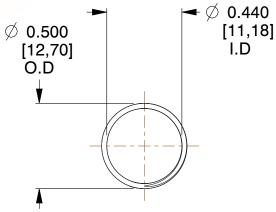

## **NOTES:**

1. Material : Stainless Steel

2. Finish: Glod Irridite

3. Ends: Closed and Ground

4. Total Coils: 10.000

Sugg. Max. Deflection: 0.550 (in)
 Sugg. Max. Load: 2.300 (lbs)

7. All Drawing Dimensions are in Inches [mm]