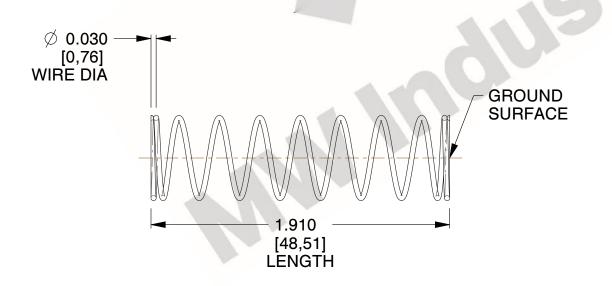

## **NOTES:**

1. Material : Stainless Steel

2. Finish: Glod Irridite

3. Ends: Closed and Ground

4. Total Coils: 10.000

Sugg. Max. Deflection: 0.550 (in)
 Sugg. Max. Load: 2.300 (lbs)

7. All Drawing Dimensions are in Inches [mm]