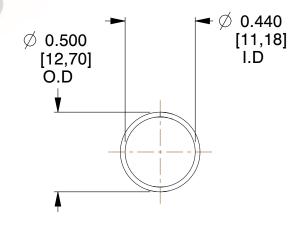

## **NOTES:**

1. Material: Spring Steel 2. Finish: Glod Irridite

3. Ends: Closed

4. Total Coils: 10.000

5. Sugg. Max. Deflection: 0.550 (in) 6. Sugg. Max. Load: 2.300 (lbs)

7. All Drawing Dimensions are in Inches [mm]