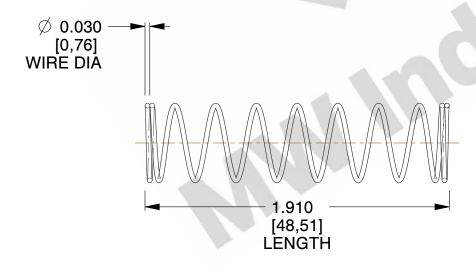

## **NOTES:**

1. Material: Spring Steel 2. Finish: Glod Irridite

3. Ends: Closed

4. Total Coils: 10.000

5. Sugg. Max. Deflection: 0.550 (in) 6. Sugg. Max. Load: 2.300 (lbs)

7. All Drawing Dimensions are in Inches [mm]