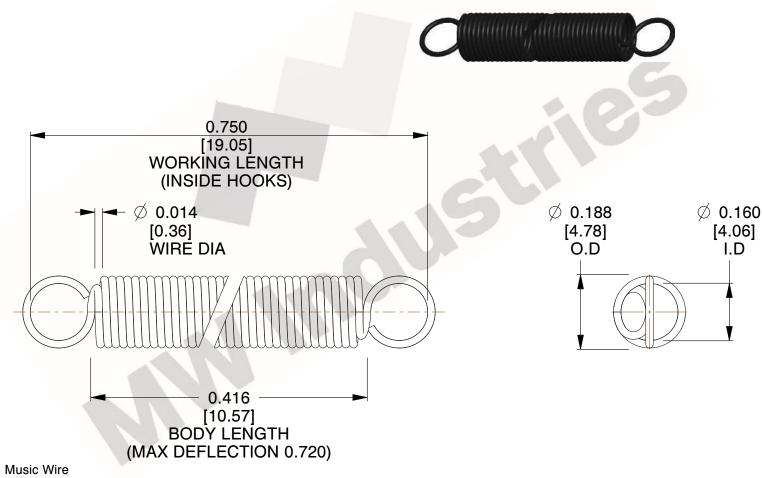

NOTES:

1. Material: Music Wire

2. Finish:

3. Sugg Max. Load: 0.550 (lbs) 4. Sugg Max. Deflection: 0.720 (in)

5. All Drawing Dimensions are in Inches [mm]

6. Coil Coun

This file and any associated information and specifications are provided for reference and evaluation purposes only, and is subject to change without notice. MW Industries makes no representations, warranties or guarantees as to the appropriateness, accuracy, completeness, or suitability for any purpose, of the file, information or specifications. You are solely responsible for the use of the file, information or specifications.

> SCALE 3.000

| COMPONENT     | SPRINGS |           |
|---------------|---------|-----------|
| ZZ3-11        |         | UNIT      |
|               |         | INCH [mm] |
| EXTENSION SPI | PRINGS  | SHEET     |
|               |         | 1 of 1    |