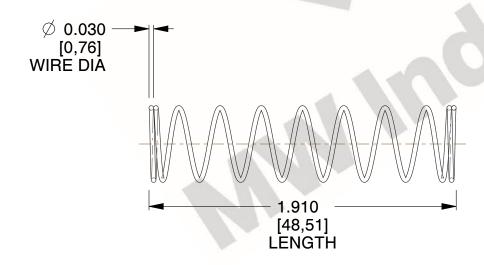

## **NOTES:**

1. Material: Spring Steel 2. Finish: Glod Irridite

3. Ends: Closed

4. Total Coils: 10.000

5. Sugg. Max. Deflection: 0.540 (in) 6. Sugg. Max. Load: 2.300 (lbs)

7. All Drawing Dimensions are in Inches [mm]