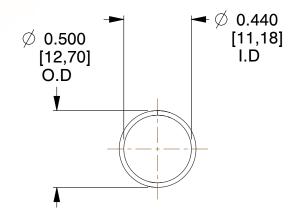

## **NOTES:**

1. Material: Spring Steel 2. Finish: Glod Irridite

3. Ends: Closed

4. Total Coils: 10.000

5. Sugg. Max. Deflection: 0.540 (in) 6. Sugg. Max. Load: 2.300 (lbs)

7. All Drawing Dimensions are in Inches [mm]