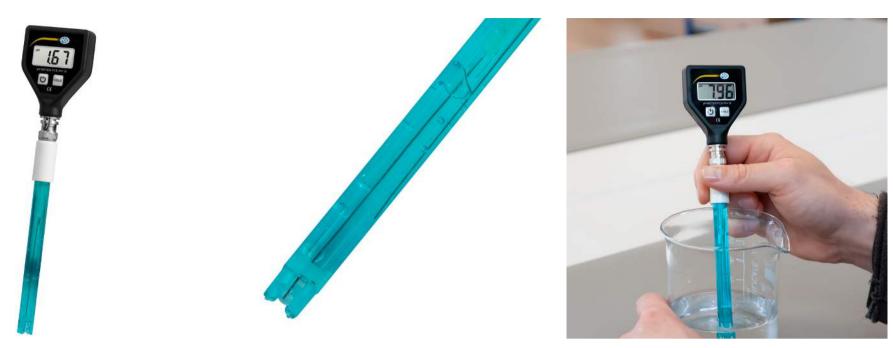

## pH Meter PCE-PH 16

pH Meter PCE-PH 16

pH meter / Easy operation / Connection for various BNC probes / Single-point adjustment / Measuring range 0.00 ... 14.00 pH / 3 x 1.5V LR 44 batteries

The pH meter PCE-PH 16 is a very easy-to-use measuring device for determining the pH value in a wide variety of liquids. With the help of the BNC connection of the pH meter, a wide variety of pH electrodes can be connected to the pH meter. With an accuracy of  $\pm$  0.1 pH and a resolution of 0.01 pH, very accurate measurements can be taken with the pH meter.

Thanks to its small and compact design, the pH meter is ideally suited for mobile use. In addition to the normal measuring function, the pH meter has a "HOLD" function. It is possible to freeze the current measured value on the pH meter.

- ▶ Small and handy meter
- ▶ Ideally suited for mobile use
- ► Exchangeable electrode through BNC connection
- ▶ 3 x 1.5V (LR44 AG-13 battery)
- ► Accuracy of ± 0.1 pH
- ► Easy operation