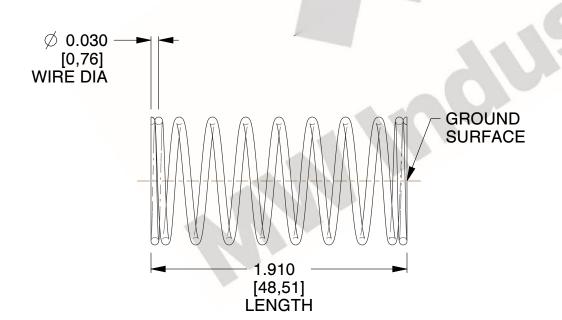

## **NOTES:**

1. Material : Music Wire 2. Finish : Glod Irridite

3. Ends: Closed and Ground

4. Total Coils: 10.000

5. Sugg. Max. Deflection: 0.330 (in)6. Sugg. Max. Load: 2.300 (lbs)

7. All Drawing Dimensions are in Inches [mm]