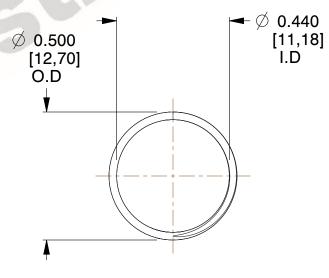

## **NOTES:**

1. Material : Music Wire 2. Finish : Glod Irridite

3. Ends: Closed and Ground

4. Total Coils: 10.000

5. Sugg. Max. Deflection: 0.330 (in)6. Sugg. Max. Load: 2.300 (lbs)

7. All Drawing Dimensions are in Inches [mm]