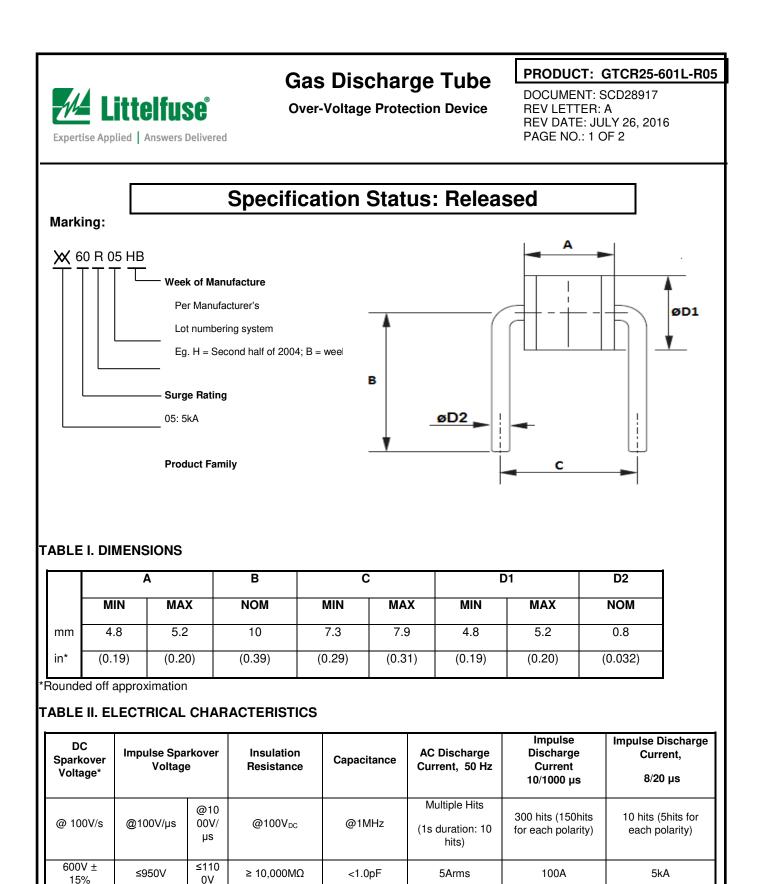

# Gas Discharge Tube

**Over-Voltage Protection Device** 

#### PRODUCT: GTCR25-601L-R05

DOCUMENT: SCD28917 REV LETTER: A REV DATE: JULY 26, 2016 PAGE NO.: 2 OF 2