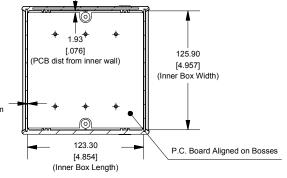

# **SECTION A-A** (Side View Inside Assembly)





### **End View of Assembly**

Α

[4.461]

**Bottom View of Assembly** 

134.30 [5.287]



**SECTION B-B** (Inside of Bottom Cover)



Maximum P.C. Board Size

| panels (alloy 5052-H32, SPV coating on one side), 2 cover screws, and 4 rubber feet. |  |
|--------------------------------------------------------------------------------------|--|
|                                                                                      |  |
| 1598B Instrument Case                                                                |  |
| FLAME RETARDANT ABS (UL94-VO)                                                        |  |

Purchased Assembly includes top and bottom cover, front and end aluminum

Enclosures can be Factory Modified (Milling, Drilling, Printing etc.)

Solid models of this enclosure available in STEP or IGES.

Contact Factory mjm@hammondmfg.com

| FLAME RETARDANT ABS (UL94-VO)                             |