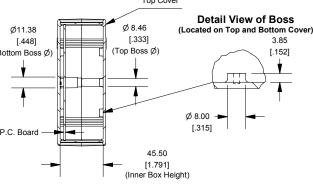

# **SECTION A-A** (Side View Inside Assembly)





### **End View of Assembly**

Α

[4.461]

**Bottom View of Assembly** 

134.30 [5.287]



**SECTION B-B** (Inside of Bottom Cover)



Maximum P.C. Board Size

| panels (alloy 5052-H32, SPV coating on one side), 2 cover screws, and 4 rubber feet. |  |
|--------------------------------------------------------------------------------------|--|
|                                                                                      |  |
| 1598B Instrument Case                                                                |  |
| FLAME RETARDANT ABS (UL94-VO)                                                        |  |

Purchased Assembly includes top and bottom cover, front and end aluminum

Enclosures can be Factory Modified (Milling, Drilling, Printing etc.)

Solid models of this enclosure av