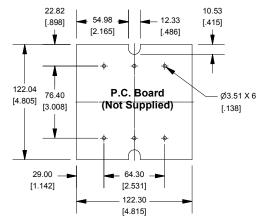

### **End View of Assembly**

Α

[4.461]

**Bottom View of Assembly** 

134.30 [5.287]

**SECTION B-B** (Inside of Bottom Cover)

Maximum P.C. Board Size

| panels (alloy 5052-H32, SPV coating on one side), 2 cover screws, and 4 rubber feet. |  |
|--------------------------------------------------------------------------------------|--|
|                                                                                      |  |
| 1598B Instrument Case                                                                |  |
| FLAME RETARDANT ABS (UL94-VO)                                                        |  |