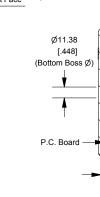

# **SECTION A-A** (Side View Inside Assembly)





### **End View of Assembly**

Α

[4.461]

**Bottom View of Assembly** 

134.30 [5.287]



**SECTION B-B** (Inside of Bottom Cover)



Maximum P.C. Board Size

| panels (alloy 5052-H32, SPV coating on one side), 2 cover screws, and 4 rubber feet. |  |
|--------------------------------------------------------------------------------------|--|
|                                                                                      |  |
| 1598B Instrument Case                                                                |  |
| FLAME RETARDANT ABS (UL94-VO)                                                        |  |

Purchased Assembly includes top and bottom cover, front and end aluminum

Enclosures can be Factory Modified (Milling, Drilling, Printing etc.)

Solid models of this enclosure