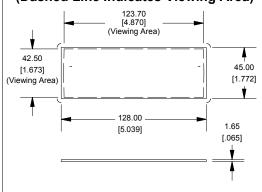

## Front/Rear Panel (Dashed Line Indicates Viewing Area)

HAMMOND MANUFACTURING TH 1598B www.hammondmfg.com