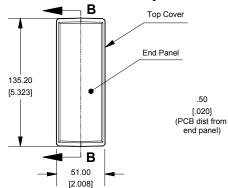

# **SECTION A-A** (Side View Inside Assembly)





### **End View of Assembly**

Α

[4.461]

**Bottom View of Assembly** 

134.30 [5.287]



**SECTION B-B** (Inside of Bottom Cover)



Maximum P.C. Board Size

| panels (alloy 5052-H32, SPV coating on one side), 2 cover screws, and 4 rubber feet. |  |
|--------------------------------------------------------------------------------------|--|
|                                                                                      |  |
| 1598B Instrument Case                                                                |  |
| FLAME RETARDANT ABS (UL94-VO)                                                        |  |

Purchased Assembly includes top and bottom cover, front and end aluminum

Enclosures can be Factory Modified (Milling, Drilling, Printing etc.)

Solid models of this enclosure available in STEP or IGES.

Contact Factory mjm@hammondmfg.com

| FLAME RETARDANT ABS (UL94-