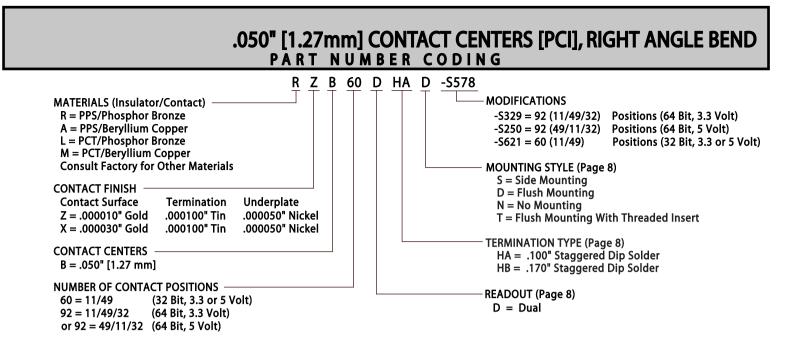

## .050" [1.27mm] CONTACT CENTERS [PCI], RIGHT ANGLE BEND

## **FEATURES**

- \* Accommodates .062 ±.008" PC board (Consult factory for other board thicknesses)
- \* PPS or PCT insulator
- \* Molded-in key available
- \* High reliability/high cycle hairpin bellows contact
- \* 1 amp current rating
- \* 150 grams normal force minimum