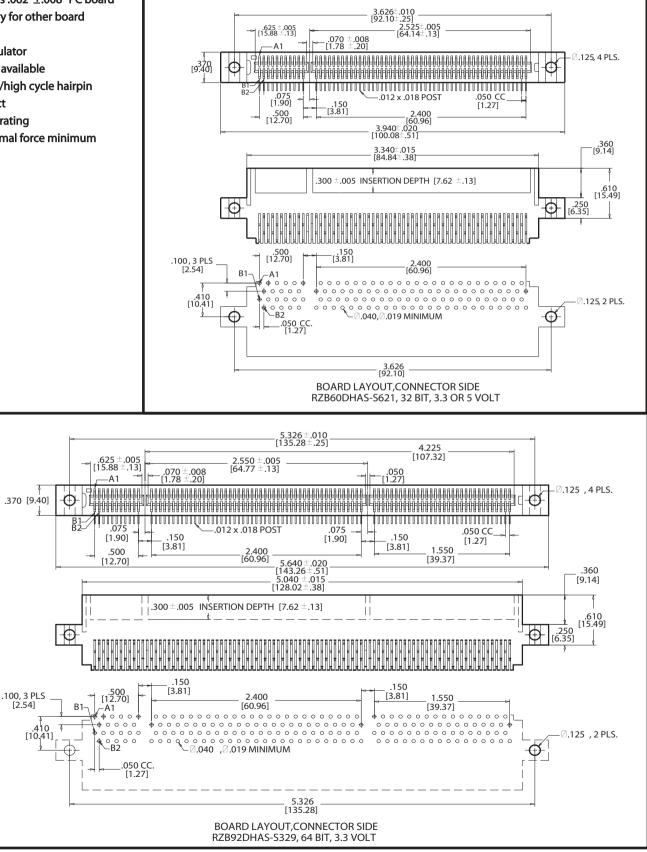

## .050" [1.27mm] CONTACT CENTERS [PCI], RIGHT ANGLE BEND

## **FEATURES**

- \* Accommodates .062 ±.008" PC board (Consult factory for other board thicknesses)
- \* PPS or PCT insulator
- \* Molded-in key available
- \* High reliability/high cycle hairpin bellows contact
- \* 1 amp current rating
- \* 150 grams normal force minimum