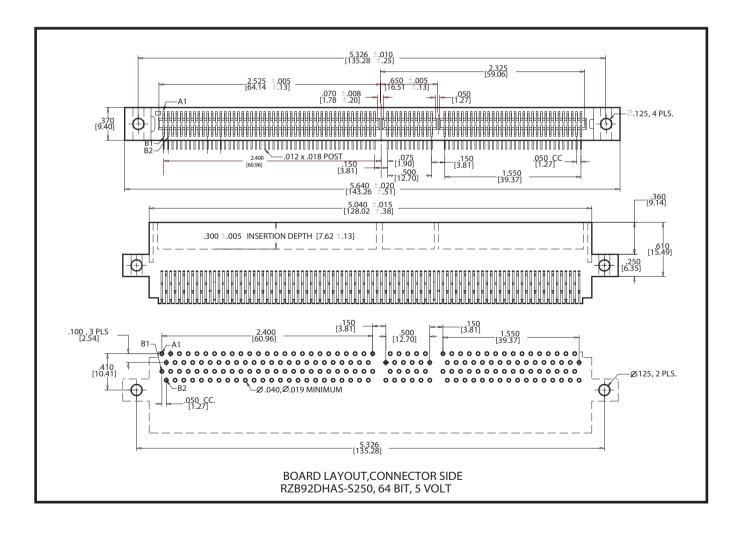

## .050" [1.27mm] CONTACT CENTERS [PCI], RIGHT ANGLE BEND

## **FEATURES**

- \* Accommodates .062 ±.008" PC board (Consult factory for other board thicknesses)
- \* PPS or PCT insulator
- \* Molded-in key available
- \* High reliability/high cycle hairpin bellows contact
- \* 1 amp current rating
- \* 150 grams normal force minimum