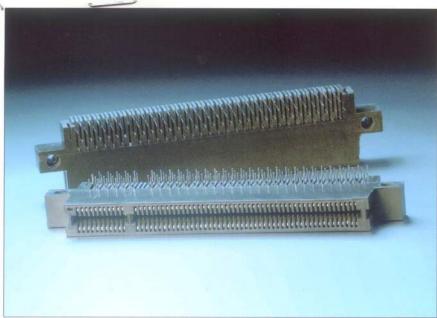

## **SULLINS NOW OFFERS RIGHT ANGLE PCI CONNECTOR SERIES**

San Marcos, CA, November 28, 2001 ... A full series of right angle PCI (peripheral component interconnect) connectors has today been announced by Sullins Electronics, Corp., card edge specialists and world leaders in the design and manufacture of connectors and interconnect systems. This new addition to the company's full lines of 2 mm Hard Metric (HM) and CompactPCI<sup>™</sup> connectors is comprised of right angle 3.3 volt and 5 volt, 32 and 64 bit connectors e ngineered to facilitate horizontal PCI card mating in space-critical applications. Boasting approvals from UL and CUL, and meeting all PCI (revision 2.0) requirements, the, highly reliable, economically priced units accept daughter cards which are identical to the company's vertical mount versions to ensure total PC board design compatibility.

These components are ideal for use in any application where computer peripherals, and/or add-on cards need be mounted parallel to motherboards due to limited room above the PCB. To further provide engineers with superior design flexibility, the PCI connectors mate with boards ranging in thickness from .054" to .070", and are available with either 120 (32 bit) or 184 (64 bit) contacts.

Additionally offering the utmost in functionality in designs where a vertical configuration is precluded, connectors feature a rated voltage of 125 VDC, current rating of 1.0 ampere (continuous) and operating temperature of 125°C. Moreover, these devices withstand convectional reflow soldering to optimize manufacturing efficiencies.