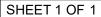

## NOTE:

1. ALL DIMENSIONS IN MM [INCH]
2. GENERAL TOLERANCE: X.X = ± 0.4  $X.XX = \pm 0.25$ 

3. ▲ DENOTES CRITICAL PARAMETER ▲ 4. COLOR: BLACK

▲ 5. MATERIAL: NBR Rubber

|                                                                                                                 |        |                              |         |    | TITLE KOC1 (LOCK CAP, NBR Rubber) |          |          |         |          |
|-----------------------------------------------------------------------------------------------------------------|--------|------------------------------|---------|----|-----------------------------------|----------|----------|---------|----------|
| В                                                                                                               | 23383  | Redrawn, added Material note | 6/1/18  | MW |                                   |          |          |         |          |
| Α                                                                                                               | 13577  | Released for Production      | 11/5/03 | AR |                                   |          |          |         |          |
| REV                                                                                                             | PCR NO | DESCRIPTION                  | DATE    | BY |                                   |          |          |         |          |
| THE INFORMATION CONTAINED IN THIS DOCUMENT IS PROPRIETARY<br>TO E-SWITCH AND IS NOT TO BE COPIED OR TRANSFERRED |        |                              |         |    | SCALE <b>2:1</b>                  | 6/1/2018 | DR<br>MW | K700105 | REV<br>B |