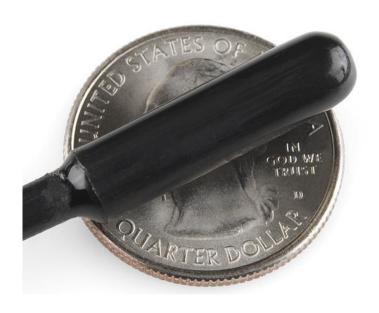

## **FEATURES**

- 3.0-5.5V input voltage
- Waterproof
- -55°C to+125°C temperature range
- ±0.5°C accuracy from -10°C to +85°C
- 1 Wire interface
- Probe is 7mm in diameter and roughly 26mm long. Overall length (including wire) is 6 feet.