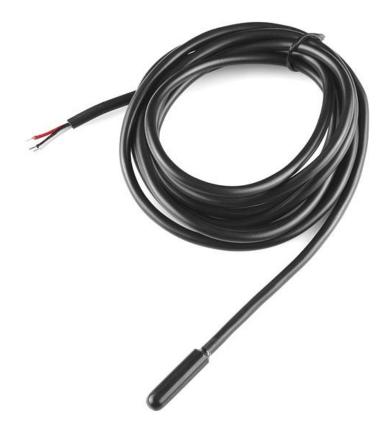

## Temperature Sensor - Waterproof (DS18B20) SEN-11050 ROHS

This sealed digital temperature probe lets you precisely measure temperatures in wet environments with a simple 1-Wire interface. The DS18B20 provides 9 to 12-bit (configurable) temperature readings over a 1-Wire interface, so that only one wire (and ground) needs to be connected from a central microprocessor.

## **FEATURES**

- 3.0-5.5V input voltage
- Waterproof
- -55°C to+125°C temperature range
- ±0.5°C accuracy from -10°C to +85°C
- 1 Wire interface
- Probe is 7mm in diameter and roughly 26mm long. Overall length (including wire) is 6 feet.