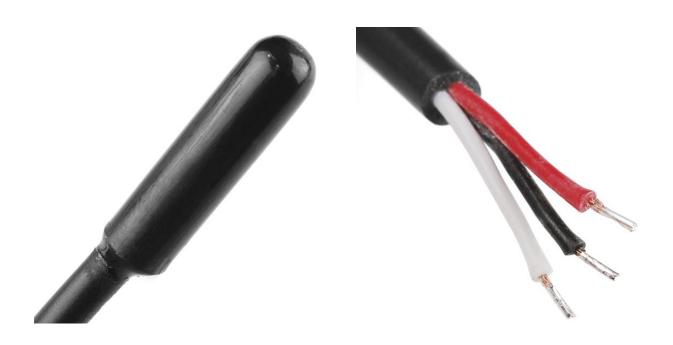

Note: The pinout for this sensor is as follows: RED=Vcc BLACK=GND WHITE=SIG

## **FEATURES**

- 3.0-5.5V input voltage
- Waterproof
- -55°C to+125°C temperature range
- ±0.5°C accuracy from -10°C to +85°C
- 1 Wire interface
- Probe is 7mm in diameter and roughly 26mm long. Overall length (including wire) is 6 feet.