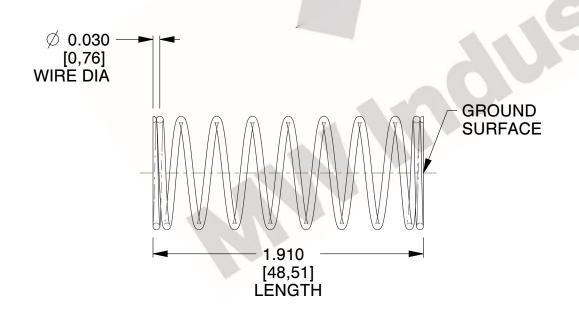

## **NOTES:**

1. Material: Hard Drawn 2. Finish: Glod Irridite

3. Ends: Closed and Ground

4. Total Coils: 10.000

5. Sugg. Max. Deflection: 0.210 (in) 6. Sugg. Max. Load : 2.300 (lbs)

7. All Drawing Dimensions are in Inches [mm]