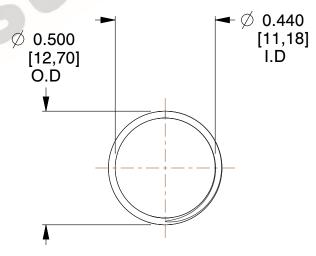

## **NOTES:**

1. Material: Hard Drawn 2. Finish: Glod Irridite

3. Ends: Closed and Ground

4. Total Coils: 10.000

5. Sugg. Max. Deflection: 0.210 (in) 6. Sugg. Max. Load : 2.300 (lbs)

7. All Drawing Dimensions are in Inches [mm]